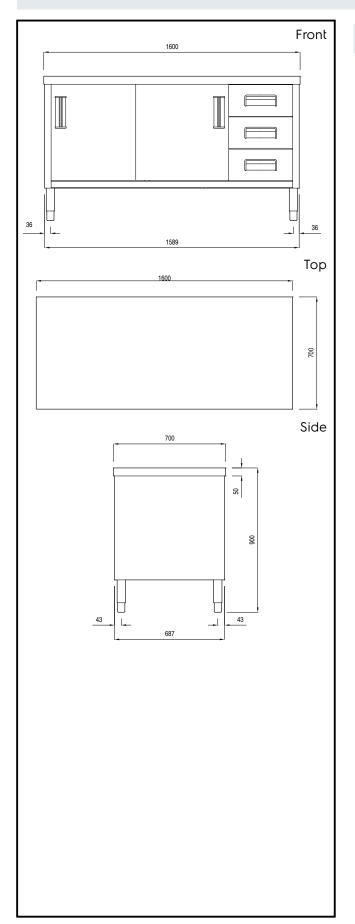

### **Key Information:**

Cabinet width:

132689 (MTA1600DXP) 1110 mm Cabinet depth: 645 mm Cabinet height: 595 mm External dimensions, Height: 900 mm 1600 mm External dimensions, Width: 700 mm External dimensions, Depth: 2Sliding Number and type of doors: Worktop thickness: 50 mm Net weight: 70 kg