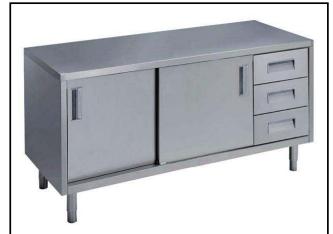

### Standard Preparation

1600 mm Table with 3 Right Drawers & Sliding Doors

132689 (MTA1600DXP)

Table with 3 right hand drawers and 2 sliding doors, 1600mm

600 mm Table with 3 Right Drawers & Sliding Doors