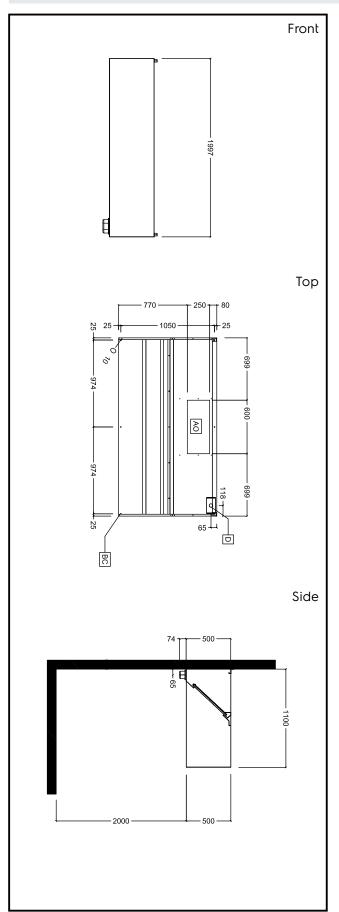

## **Key Information:**

External dimensions, Height:

642017 (EP1120T)500 mmExternal dimensions, Width:2000 mmExternal dimensions, Depth:1100 mmAir capacity:2900 mc/hNet weight:51 kg

Ventilation Equipment 304 S/S Wall Hood+Filters 2000X1100mm