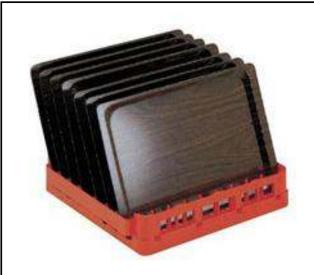

### Warewashing Basket for 6 Trays 530x370mm (red)

| ITEM #  |  |  |
|---------|--|--|
| MODEL # |  |  |
| NAME #  |  |  |
| SIS #   |  |  |
| 313 #   |  |  |
| AIA #   |  |  |

Warewashing

Basket for 6 Trays 530x370mm (red)

866743 (WTAC54)

Basket for 6 trays 530x370 mm - red

# Warewashing Basket for 6 Trays 530x370mm (red)

| Key Information:                                                                                                             |                                      |
|------------------------------------------------------------------------------------------------------------------------------|--------------------------------------|
| External dimensions, Height:<br>866743 (WTAC54)<br>External dimensions, Width:<br>External dimensions, Depth:<br>Net weight: | 105 mm<br>500 mm<br>500 mm<br>1.6 kg |
|                                                                                                                              |                                      |
|                                                                                                                              |                                      |
|                                                                                                                              |                                      |
|                                                                                                                              |                                      |
|                                                                                                                              |                                      |
|                                                                                                                              |                                      |
|                                                                                                                              |                                      |
|                                                                                                                              |                                      |