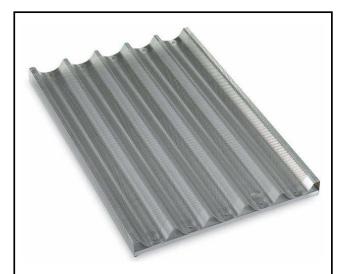

## Cooking accessories Baguette tray

| ITEM #  |  |  |
|---------|--|--|
| MODEL # |  |  |
| NAME #  |  |  |
| SIS #   |  |  |
| A1A #   |  |  |

Cooking accessories

Baguette tray

922189 (BTL5CBPA)

Baking tray with 5 rows (baguette), perforated aluminium with silicon coating (400x600x38)

## **Main Features**

- Ideal:
  - -baking baguettes (enables fitting 5 pieces, max. 600 mm long)
  - -improving operations (perforated aluminum enhances the heat exchange for faster and more even cooking
- Requires bakery/pastry racks 400x600 mm.
- Perforated aluminum, silicon coated.