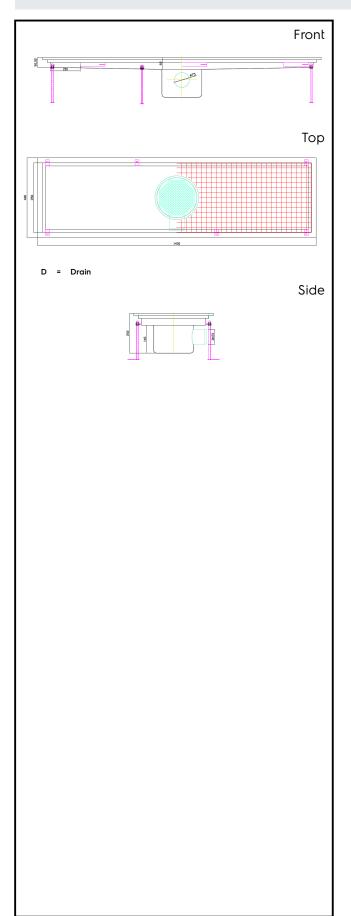

## **Key Information:**

External dimensions, Height:

328068 (FDD40140)200 mmExternal dimensions, Width:400 mmExternal dimensions, Depth:1400 mmNet weight:18 kg