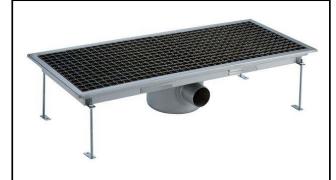

Floor Drain with Stainless Steel Grate and Central Drain - Horizontal outlet 400x1400 mm

328068 (FDD40140)

Floor drainage channel with s/s grate, central drain horizontal outlet, 400x1400

#### Item No.

Constructed in 304 AISI stainless steel. Collecting tank with central siphon and horizontal drain pipe. Anti-slip mesh grate.

### Construction

- Anti-slip mesh 25x25 mm grating, h=25 mm, 1.5 mm in thickness.
- Constructed entirely in 304 AISI stainless steel.
- Collecting tanks with central siphon.
- Adjustable leveling feet.
- Collecting tanks available with horizontal drain pipe.