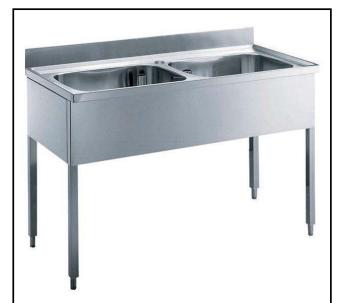

# Standard Preparation 1400 mm Sink with 2 Bowls

| ΓΕM #   |  |
|---------|--|
| 10DEL # |  |
| IAME #  |  |
| IS#     |  |
| AIA#    |  |

Standard Preparation

1400 mm Sink with 2 Bowls

132350 (LG1426P)

Sink unit with 2 bowls 600x500mm, 1400mm

### Item No.

Made from 304 AISI stainless steel. The 50mm high worktop in 304 AISI stainless steel, Imm in thickness, is sound-deadened and has an overflow rim and welded corners. Integral rear upstand, h=100mm, with 8mm radius. All-round apron. Square section legs 40x40mm on 1" height-adjustable feet (+/-20mm)

N. 2 bowls mm600x500x300h with overflow pipe and 2"drain hole.

#### Construction

- 50 mm worktop in 304 AISI stainless steel, 10/10 in thickness with overflow rim along the top.
- Sink bowl in 304 AISI stainless steel, supplied with overflow drain pipe and drain hole.
- 100 mm upstand with 8 mm radioused corner and 13 mm deep, designed to be used against a wall.
- Square section legs and 40 mm height-adjustable feet in 304 AISI stainless steel.
- Sink tops easily slotted onto the legs and taps are easily installed from the rear.
- Accessories available on request: lower shelf, tap unit, false bowl bottom, overflow filter, single or double syphons.