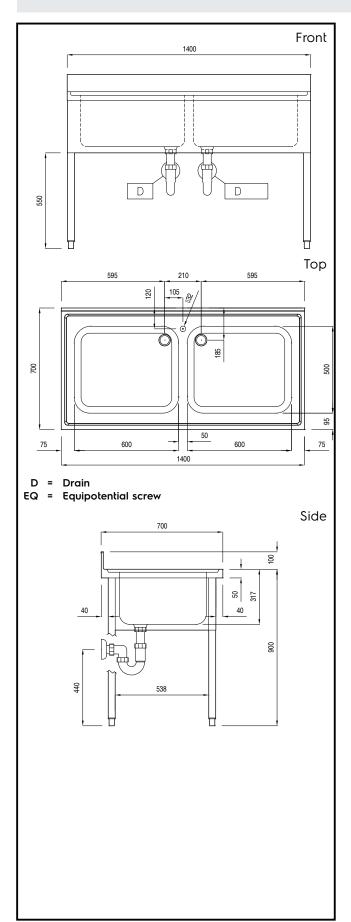

## **Key Information:**

External dimensions, Height:

132350 (LG1426P)1000 mmExternal dimensions, Width:1400 mmExternal dimensions, Depth:700 mmUpstand Dimensions, Height:100 mmUpstand Dimensions, Depth:13 mmUpstand Dimensions, Radius:R=8 mm

Bowls number 2

Bowl dimensions 600x500xH300

Worktop thickness: 50 mm Net weight: 46 kg

Standard Preparation 1400 mm Sink with 2 Bowls