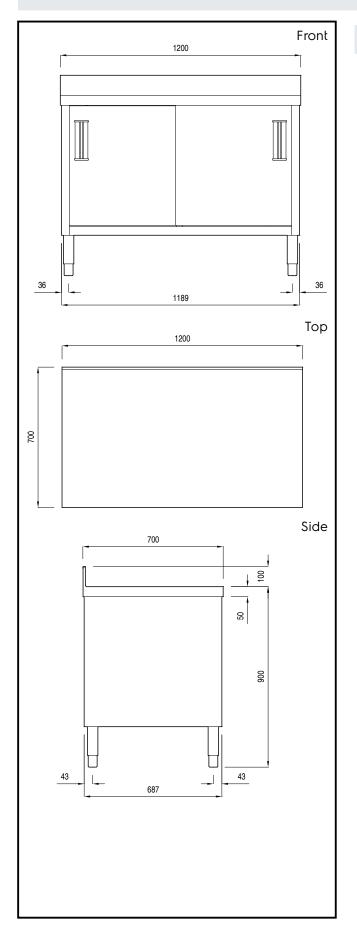

### **Key Information:**

Cabinet width: 132662 (MTN1210P) 1110 mm Cabinet depth: 645 mm Cabinet height: 597 mm External dimensions, Height: 1000 mm 1200 mm External dimensions, Width: External dimensions, Depth: 700 mm Upstand Dimensions, Height: 100 mm Upstand Dimensions, Depth: 13 mm Upstand Dimensions, Radius: R=8 mm Number and type of doors: 2Sliding Worktop thickness: 50 mm Net weight: 55 kg