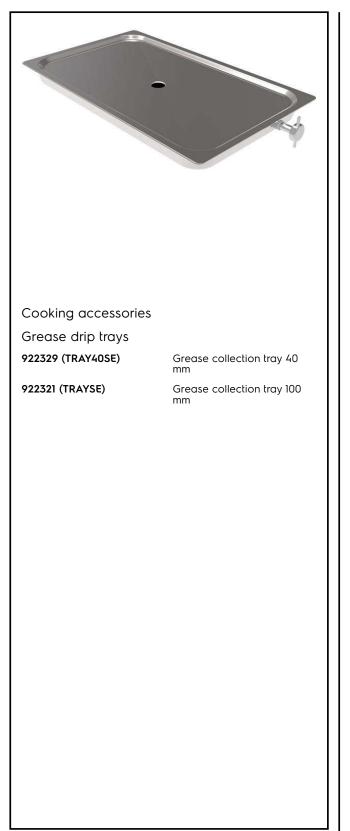

|  | Electrolux |
|--|------------|
|--|------------|

Cooking accessories Grease drip trays

| TEM #   |   |  |
|---------|---|--|
| MODEL # |   |  |
| NAME #  | - |  |
| SIS #   | - |  |
|         | - |  |
| 4IA #   | - |  |
|         |   |  |

## **Main Features**

- Ideal for an easy fat collection and drain all thanks to the integrated stainless steel drain.
- Includes tray with integrated drain and lid.
- Stainless steel strudy construction.