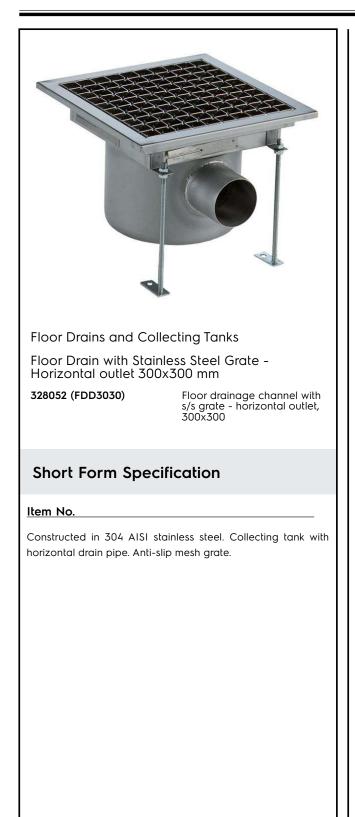

# Electrolux

Floor Drains and Collecting Tanks Floor Drain with Stainless Steel Grate - Horizontal outlet 300x300 mm

| ITEM #  |  |
|---------|--|
| MODEL # |  |
|         |  |
| NAME #  |  |
| SIS #   |  |
|         |  |
| AIA #   |  |
|         |  |

### **Main Features**

- Easy to install.
- Anti-odour syphon.
- Removable waste blocking filter.
- Rag bolt for floor fixing.
- Easy to inspect for any possible waste removal action.
- Electrochemical finishing gives grids a bright apperance.
- Ideal for any drain solution, particularly suggested for great amounts of water drained during cleaning operations.

#### Construction

- Adjustable leveling feet.
- Anti-slip mesh 25x25 mm grating, h=25 mm, 1.5 mm in thickness.
- Top cover available with perforated surface or with stainless steel grid.
- Constructed entirely in 304 AISI stainless steel.
- Collecting tanks available with horizontal drain pipe.