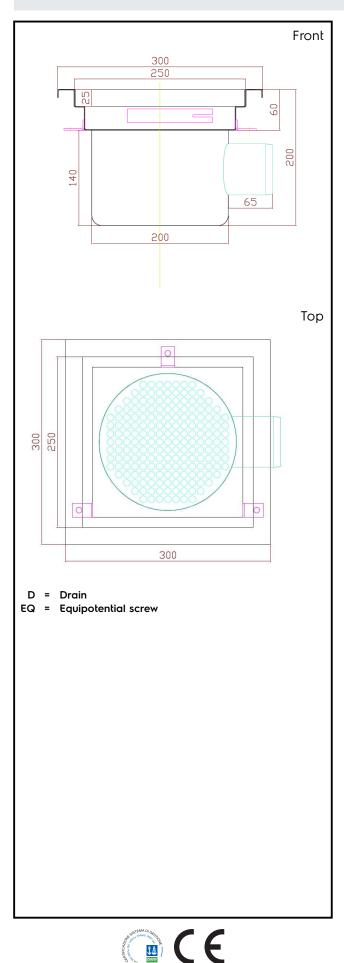

#### Key Information:

| External dimensions, Height: |        |
|------------------------------|--------|
| 328052 (FDD3030)             | 200 mm |
| External dimensions, Width:  | 300 mm |
| External dimensions, Depth:  | 300 mm |
| Net weight:                  | 10 kg  |