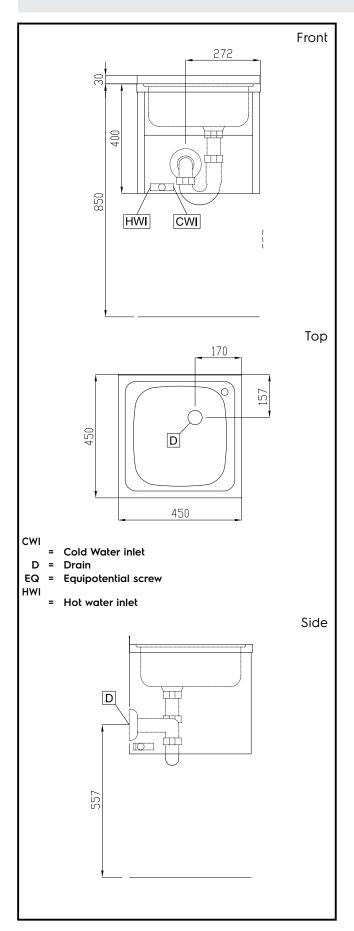

## Water:

Water drain outlet size:

154000 (HWSW45) 1"1/2 Incoming Hot Water line size: 1/2" Incoming Cold Water line size: 1/2"

#### **Key Information:**

External dimensions, Height: 400 mm
External dimensions, Width: 450 mm
External dimensions, Depth: 450 mm
Upstand Dimensions, Height: 30 mm
Upstand Dimensions, Depth: 1.5 mm
Upstand Dimensions, Radius: 90° mm
Bowls number

Bowl dimensions340x365xH155Worktop thickness:30 mmNet weight:12 kg