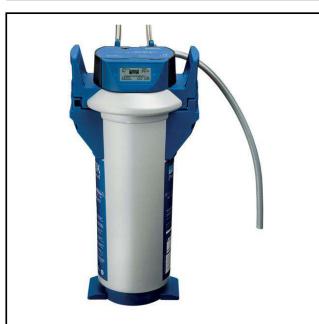

Water softener with cartridge STEAM 1200

920003 (STEAM1200)

Water softener with cartridge STEAM 1200

## **Main Features**

- Usable for water of from 4 to 30 ° C.
- Maximum filtering capacity of 10 800 liters.
- Hour capacity of 120 liters / hour.
- The use of softened water increases the life of the steamer.
- Quickly and easily replaceable filter element.
- Filter and lid in plastic.

## Water:

Water connection, supply
920003 (STEAM1200)
Water supply, drainage
920003 (STEAM1200)
Water pressure, min/max
2 - 6 bar

**Key Information:** 

External dimensions, Height: 550 mm
External dimensions, Width: 288 mm
External dimensions, Width 255 mm
Net weight: 18 kg