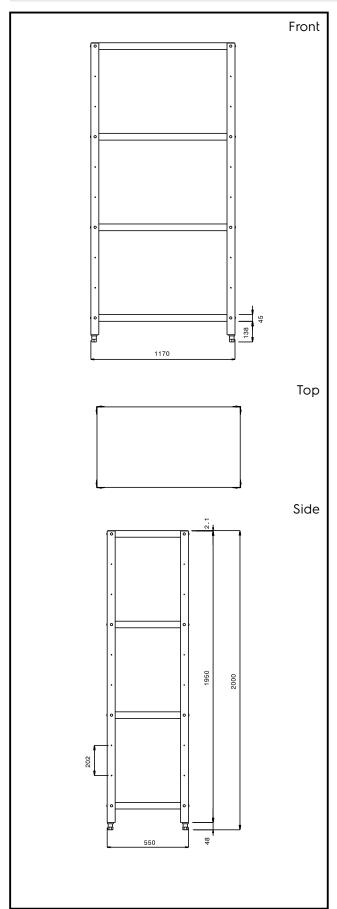

## **Key Information:**

External dimensions, Height:

137001 (SSH11)2000 mmExternal dimensions, Width:1170 mmExternal dimensions, Depth:550 mmMax loading weight:600 KgShelves number:4Net weight:37 kg

Stainless Steel Preparation 1770 mm Stainless Steel Shelving with 4 Solid Shelves