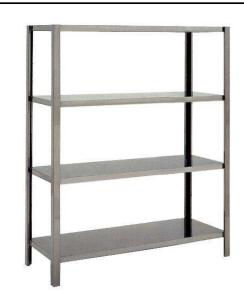

1770 mm Stainless Steel Shelving with 4 Solid Shelves

137001 (SSH11)

Stainless steel with 4 solid shelves, 1170mm

### Item No.

Made in stainless steel. The two intermediate shelves are height-adjustable. Load capacity per shelf: average of 150 kg/m2, evenly distributed.

#### Construction

- Intermediate shelves designed to bear a maximum load of 250 kg/m², uniformly distributed, can be positioned at various heights.
- Model constructed entirely in stainless steel, with solid stainless steel shelves.