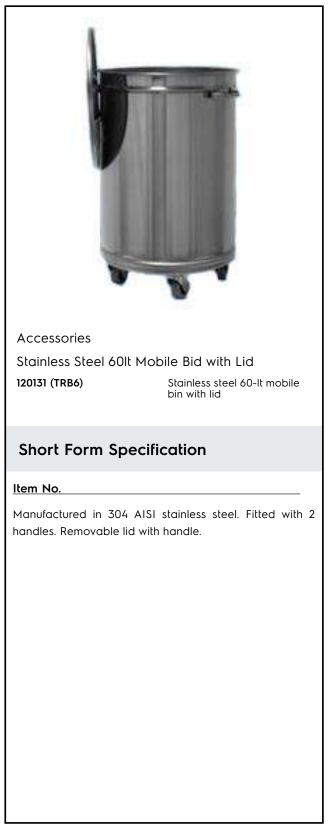

# Electrolux

Accessories Stainless Steel 60lt Mobile Bid with Lid

| IIEM #  |  |  |
|---------|--|--|
| MODEL # |  |  |
| NAME #  |  |  |
| SIS #   |  |  |
| AIA #   |  |  |

#### **Main Features**

• Removable lid with two handles to facilitate the operations.

### Construction

- Constructed entirely in 304 AISI stainless steel.
- Developed and produced in ISO 9001 and ISO 14001 certified factory.

Electrolux

APPROVAL:

Electrolux Professional www.professional.electrolux.com professional@electrolux.com

### Accessories Stainless Steel 60lt Mobile Bid with Lid

Accessories Stainless Steel 60lt Mobile Bid with Lid

The company reserves the right to make modifications to the products without prior notice. All information correct at time of printing.