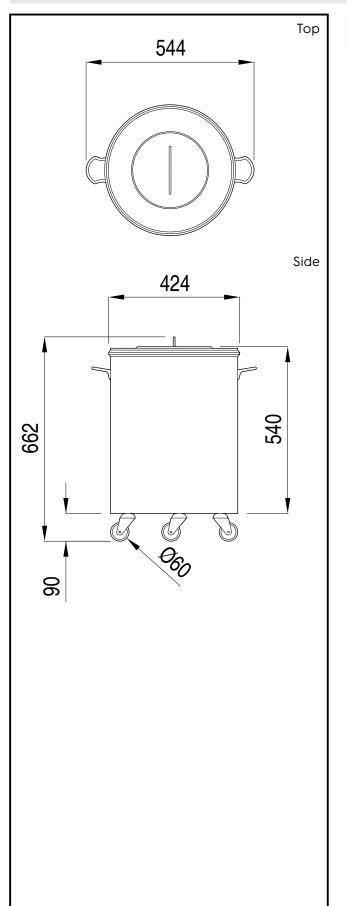

### Key Information:

| External dimensions, Height: |        |
|------------------------------|--------|
| 120131 (TRB6)                | 640 mm |
| External dimensions, Width:  | 450 mm |
| External dimensions, Depth:  | 450 mm |