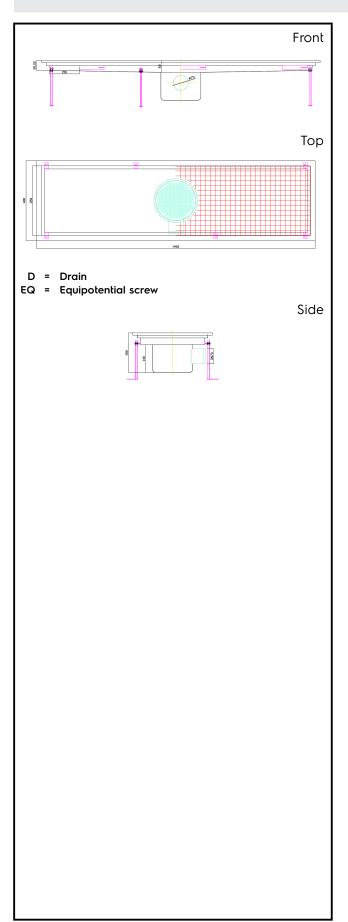

## **Key Information:**

External dimensions, Height:

328068 (FDD40140)200 mmExternal dimensions, Width:400 mmExternal dimensions, Depth:1400 mmNet weight:20 kg