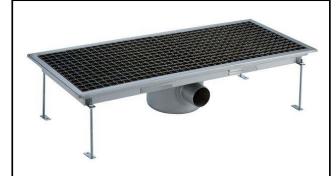

Floor Drains and Collecting Tanks

Floor Drain with Stainless Steel Grate and Central Drain - Horizontal outlet 400x1400 mm

328068 (FDD40140)

Floor drainage channel with s/s grate, central drain - horizontal outlet, 400x1400

#### Item No.

Constructed in 304 AISI stainless steel. Collecting tank with central siphon and horizontal drain pipe. Anti-slip mesh grate.

#### **Main Features**

- Easy to install.
- Anti-odour syphon.
- Removable waste blocking filter.
- Rag bolt for floor fixing.
- Easy to inspect for any possible waste removal action.
- Electrochemical finishing gives grids a bright apperance.
- Ideal for any drain solution, particularly suggested for great amounts of water drained during cleaning operations.

### Construction

- Anti-slip mesh 25x25 mm grating, h=25 mm, 1.5 mm in thickness.
- Constructed entirely in 304 AISI stainless steel.
- Collecting tanks with central siphon.
- Adjustable leveling feet.
- Collecting tanks available with horizontal drain pipe.