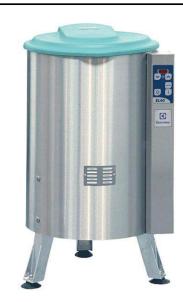

# Spin Dryers Vegetable Dryer, 5kg - Automatic cycle

| ITEM #  |
|---------|
| MODEL # |
| NAME #  |
| SIS #   |
| AIA #   |

Spin Dryers

Vegetable Dryer, 5kg - Automatic cycle

601837 (EL40F)

Vegetable Dryer, 5 Kg. -Automatic cycle -230-400V/1/50-60

#### Item No.

Body in stainless steel and basket in high quality resin. Fully opening plastic lid, equipped with a micro switch to stop the machine if lid is opened. Two cycles: "automatic" which alternates rotation with several sudden stops (for all vegetables); "manual" thanks to the adjustable timer up to 59 minutes (for delicate vegetables). Flat and waterproof touch button control panel. Rotation speed: 470 rpm. Residual water is eliminated through an outlet pipe. IP55 and IP34 protection. Supplied with 32 litre basket. Load capacity: 5 kg- 9 lettuce heads.