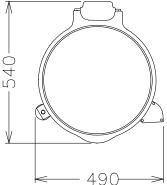

vegetables:

vegetables: 9 UNITS OF LETTUCE Load per cycle - heavy

**5 KG VEGETABLES** 

800 mm External dimensions, Height: External dimensions, Width: 460 mm External dimensions, Depth: 540 mm Shipping weight: 48 kg