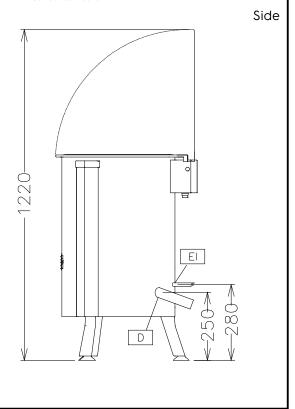

vegetables:

vegetables: 9 UNITS OF LETTUCE Load per cycle - heavy

**5 KG VEGETABLES** 

800 mm External dimensions, Height: External dimensions, Width: 460 mm External dimensions, Depth: 540 mm Shipping weight: 48 kg

Drain Electrical connection