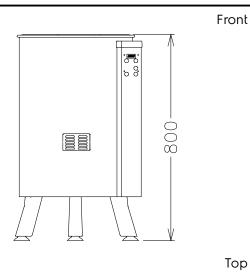

vegetables:

vegetables: 9 UNITS OF LETTUCE Load per cycle - heavy

**5 KG VEGETABLES** 

800 mm External dimensions, Height: External dimensions, Width: 460 mm External dimensions, Depth: 540 mm Shipping weight: 48 kg