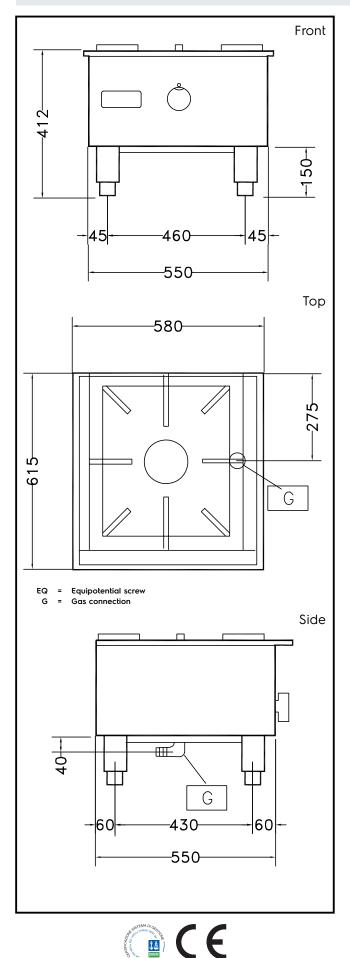

### Key Information:

| Back Burners Power:          |             |
|------------------------------|-------------|
| 254106 (FPG1D)               | 11.5 - 0 kW |
| External dimensions, Height: | 412 mm      |
| External dimensions, Width:  | 580 mm      |
| External dimensions, Depth:  | 615 mm      |
| Net weight:                  | 35 kg       |
| Height adjustment:           | 65/0 mm     |
| Back burner dimensions:      | Ø 220 mm    |
|                              |             |