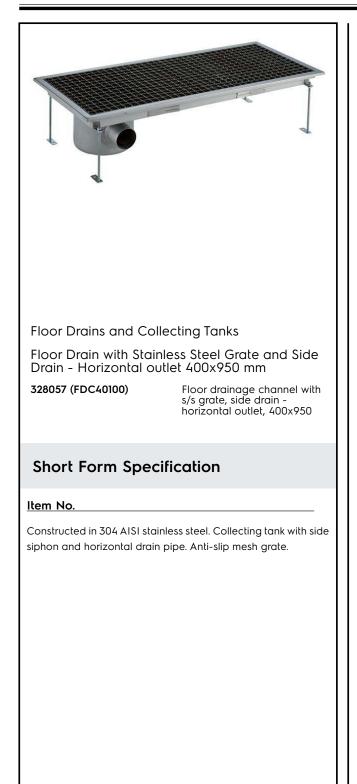

Electrolux

Floor Drains and Collecting Tanks Floor Drain with Stainless Steel Grate and Side Drain - Horizontal outlet 400x950 mm

| ITEM #  |      |  |
|---------|------|--|
| MODEL # | <br> |  |
| NAME #  |      |  |
| SIS #   |      |  |
| AIA #   |      |  |

## Main Features

• Easy to install.

- Anti-odour syphon.
- Removable waste blocking filter.
- Rag bolt for floor fixing.
- Easy to inspect for any possible waste removal action.
- Electrochemical finishing gives grids a bright apperance.
- Ideal for any drain solution, particularly suggested for great amounts of water drained during cleaning operations.
- Collecting tanks with side siphon.

## Construction

- Anti-slip mesh 25x25 mm grating, h=25 mm, 1.5 mm in thickness.
- Constructed entirely in 304 AISI stainless steel.
- Adjustable leveling feet.
- Collecting tanks available with horizontal • drain pipe.