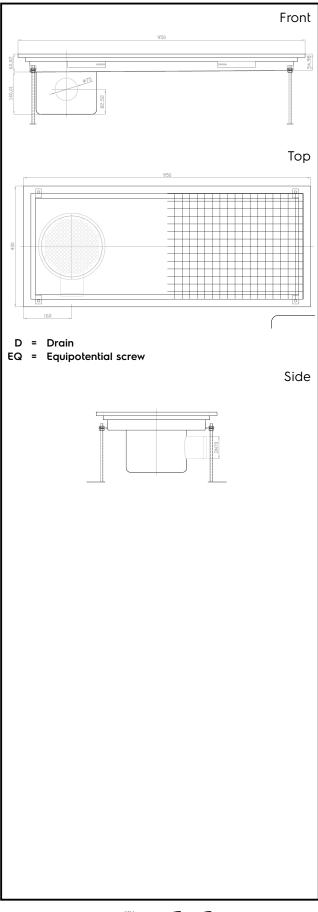

### Key Information:

 External dimensions, Height:
 200 mm

 328057 (FDC40100)
 200 mm

 External dimensions, Width:
 400 mm

 External dimensions, Depth:
 950 mm

 Net weight:
 20 kg

Floor Drains and Collecting Tanks Floor Drain with Stainless Steel Grate and Side Drain - Horizontal outlet 400x950 mm The company reserves the right to make modifications to the products without prior notice. All information correct at time of printing.