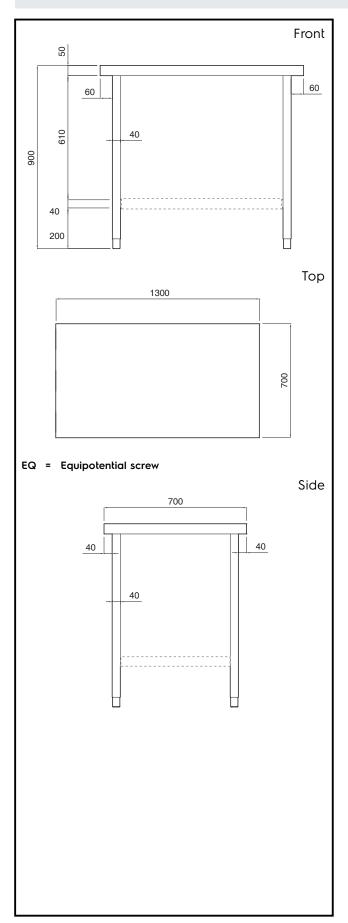

## **Key Information:**

External dimensions, Height:

132003 (TG1300P)900 mmExternal dimensions, Width:1300 mmExternal dimensions, Depth:700 mmWorktop thickness:50 mmNet weight:42 kg

Standard Preparation 1300 mm Work Table