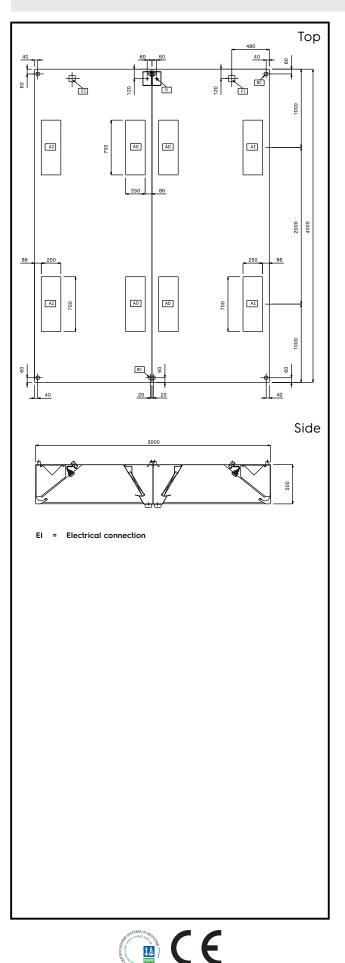

#### Key Information:

External dimensions, Height: External dimensions, Width: External dimensions, Depth: Air capacity: Net weight: 500 mm 4000 mm 3000 mm 15200 mc/h 492 kg

The company reserves the right to make modifications to the products without prior notice. All information correct at time of printing. 2016.04.29