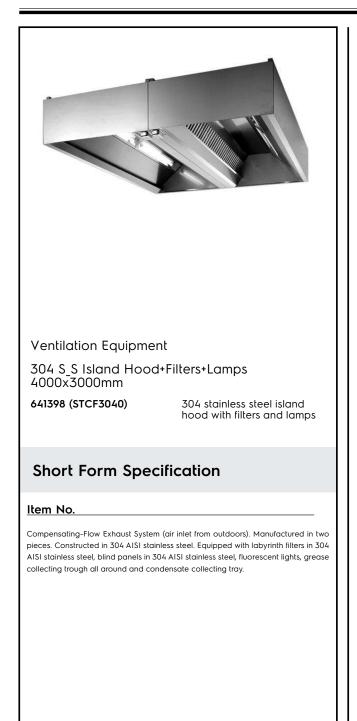

### Ventilation Equipment 304 S S Island Hood+Filters+Lamps 4000x3000mm

| ITEM #  | - |
|---------|---|
| MODEL # | - |
| NAME #  | - |
| SIS #   | - |
| AIA #   | - |

#### **Main Features**

- External panels with upturned edges to avoid injuries.
- Heating and air conditioning costs reduced thanks to • the compensated air flow.
- Low noise level.

#### Construction

- Outlet holes are sized in order to minimize drops in pressure.
- Labyrinth filters guarantee constant filtration to avoid clogging and to protect against fire.
- 304 AISI stainless steel labyrinth filters easily removable for cleaning.
- Built-in lighting with protective screen.
- Optional accessory: air intake Plenum, which is insulated • to avoid condensation.
- Rear exhaust with filters and front air intake through a narrow slot sized to obtain the correct induction effect.
- Perforated panel inside the intake circuit guarantees a perfect and uniform air distribution.
- Completely insulated intake area to avoid external condensation.
- Two separate air circuits (extraction and intake) to reduce the quantity of treated air released in the environment.
- Constructed as 2 separate wall units to join on site back to back.
- Central gutter with drain hole to transfer grease into two 304 AISI containers.
- Entirely constructed in 304 AISI stainless steel.