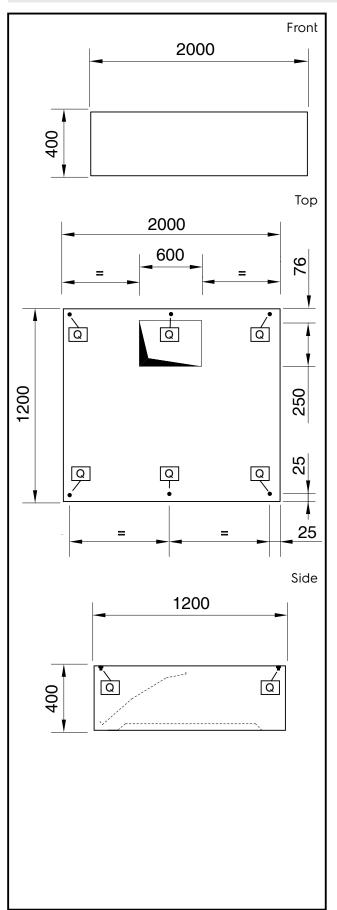

## **Key Information:**

External dimensions, Height:

643322 (DK1220) 400 mm

External dimensions, Width: 2000 mm

External dimensions, Depth: 1200 mm

Air capacity: 2700 mc/h

Net weight: 55 kg