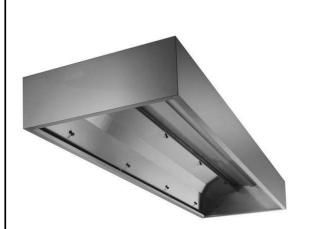

### Ventilation Equipment

304 S/S Dishwasher Hood 2000X1200mm

643322 (DK1220)

Stainless steel 304 dishwashing hood 2000x1200mm

#### Item No.

Constructed in 304 AISI stainless steel. Equipped with collecting trough all around and condensate drain sleeve. The frontal extraction with vacuum immediately traps the steam. The condensation formed on the baffle surface is conveyed through the outer ducting to the discharge. Suitable for use over dishwashers and potwashers.

#### **Main Features**

- External panels with upturned edges to avoid injuries.
- Low noise level.

#### Construction

- Eyebolts and screw anchors for ceiling installation.
- Outlet holes are sized in order to minimize drops in pressure.
- Internal baffle to facilitate steam condensation and collection.
- Large perimetral gutter to collect steam condensation.
- Entirely constructed in 304 AISI stainless steel.