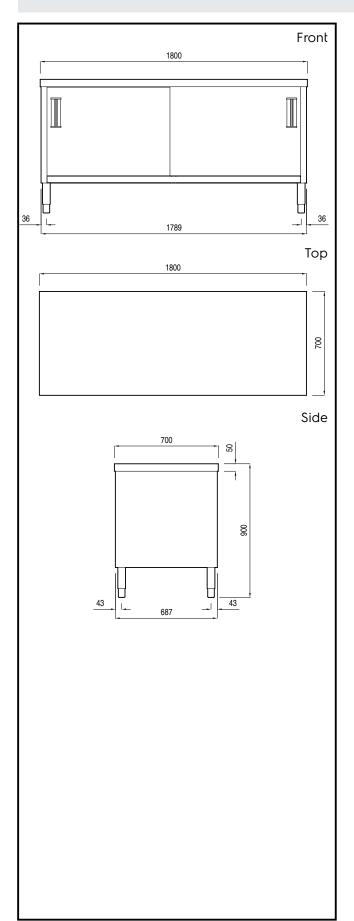

## **Key Information:**

Cabinet width:

132672 (MTND1800P) 1710 mm Cabinet depth: 645 mm Cabinet height: 597 mm External dimensions, Height: 900 mm 1800 mm External dimensions, Width: 700 mm External dimensions, Depth: Number and type of doors: 4Sliding Worktop thickness: 50 mm Net weight: 70 kg