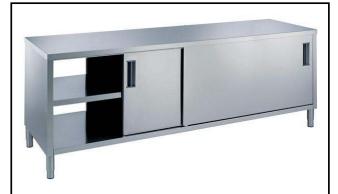

### Standard Preparation

1800 mm Passthrough Worktop Cupboard with Shelf & Sliding Doors

132672 (MTND1800P)

Pass-through cupboard with 1 shelf and 4 sliding doors, 1800mm

## Item No.

Made entirely from stainless steel. Inner welded frame in stainless steel. Unique connection of panels to inner frame. The 50mm high worktop in 304 AISI stainless steel, Imm in thickness, incorporates a layer of sound deadening material and has upturned edges. Sound-deadened sliding doors. Base panel in 304 AISI stainless steel and height-adjustable intermediate shelf. Mounted on feet, adjustable in height.

## Construction

- Inner welded frame in stainless steel to guarantee superior strength and stability.
- Easy access to the cupboard interior on all lengths guaranteed by the use of only 2 doors.
- 50 mm worktop in 304 AISI stainless steel with upturned edges, incorporates an 18 mm layer of sound deadening material.
- Reinforced side and base panel in 304 AISI stainless steel.
- Equipped with intermediate shelf which can be positioned at three different heights.
- All edges are upturned for better safety.
- 304 AISI stainless steel feet, 200 mm high and 54 mm in diameter, adjustable by -50/+30 mm.
- Sturdy sound-deadened sliding doors on tracks located flush to the front of the frame.
- Heavy duty Stainless steel construction.