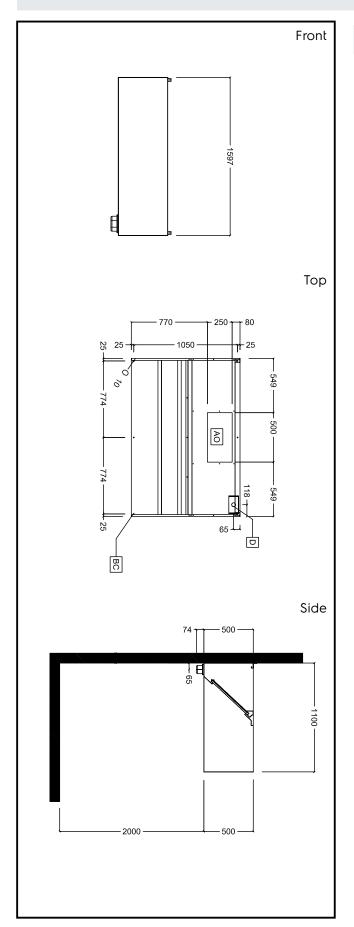

# **Key Information:**

External dimensions, Height:

642016 (EP1116T)500 mmExternal dimensions, Width:1600 mmExternal dimensions, Depth:1100 mmAir capacity:2300 mc/hNet weight:42 kg

Ventilation Equipment 304 S/S Wall Hood+Filters 1600X1100mm