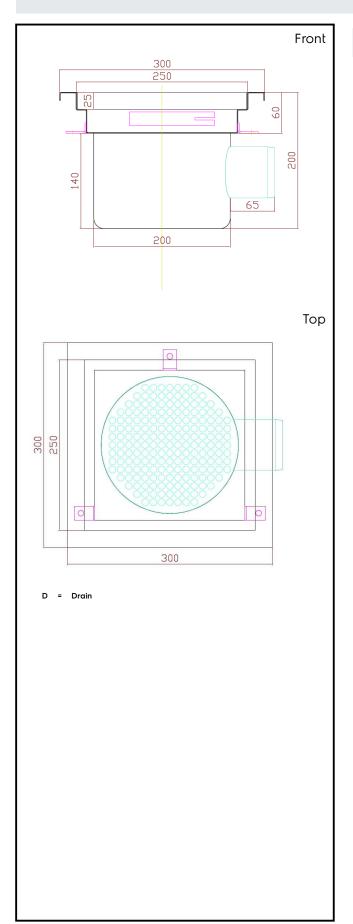

## **Key Information:**

External dimensions, Height:

328052 (FDD3030)200 mmExternal dimensions, Width:300 mmExternal dimensions, Depth:300 mmNet weight:4 kg