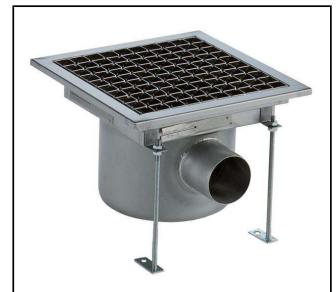

Floor Drains and Collecting Tanks
Floor Drain with Stainless Steel Grate
- Horizontal outlet 300x300 mm

| ITEM #  |  |  |
|---------|--|--|
| MODEL # |  |  |
| NAME #  |  |  |
| SIS #   |  |  |
|         |  |  |
| AIA#    |  |  |

Floor Drains and Collecting Tanks

Floor Drain with Stainless Steel Grate -Horizontal outlet 300x300 mm

328052 (FDD3030)

Floor drainage channel with s/s grate - horizontal outlet, 300x300

#### Item No.

Constructed in 304 AISI stainless steel. Collecting tank with horizontal drain pipe. Anti-slip mesh grate.

#### **Main Features**

- Easy to install.
- Anti-odour syphon.
- Removable waste blocking filter.
- Rag bolt for floor fixing.
- Easy to inspect for any possible waste removal action.
- Electrochemical finishing gives grids a bright apperance.
- Ideal for any drain solution, particularly suggested for great amounts of water drained during cleaning operations.

### Construction

- Adjustable leveling feet.
- Anti-slip mesh 25x25 mm grating, h=25 mm, 1.5 mm in thickness.
- Top cover available with perforated surface or with stainless steel grid.
- Constructed entirely in 304 AISI stainless steel.
- Collecting tanks available with horizontal drain pipe.