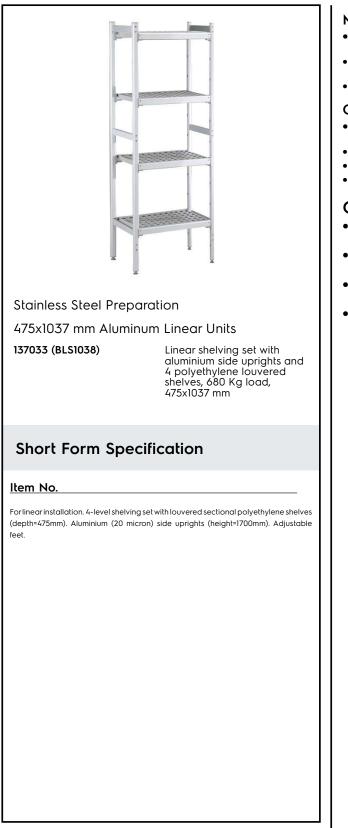

# Electrolux

**Stainless Steel Preparation** 475x1037 mm Aluminum Linear Units

| ITEM #  |  |  |
|---------|--|--|
| MODEL # |  |  |
|         |  |  |
| NAME #  |  |  |
| SIS #   |  |  |
| AIA #   |  |  |

## Stainless Steel Preparation 475x1037 mm Aluminum Linear Units

### Key Information:

| External dimensions, Height: |         |
|------------------------------|---------|
| 137033 (BLS1038)             | 1700 mm |
| External dimensions, Width:  | 1037 mm |
| External dimensions, Depth:  | 475 mm  |
| Max loading weight:          | 680     |
| Net weight:                  | 21 kg   |
| Uprights                     | 2       |