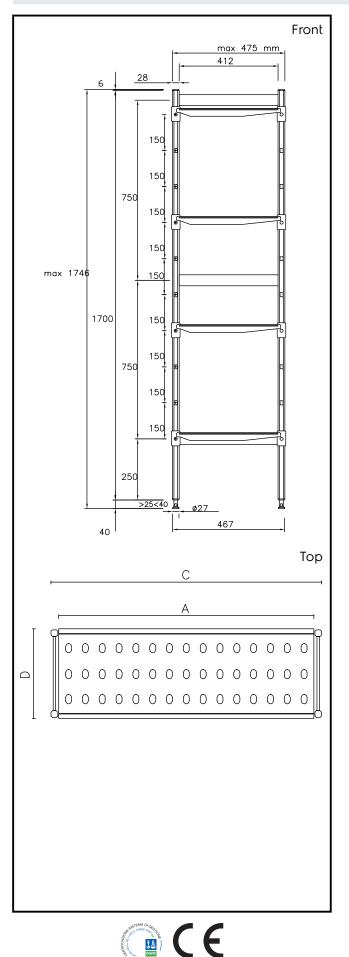

### Key Information:

| External dimensions, Height: |         |
|------------------------------|---------|
| 137033 (BLS1038)             | 1700 mm |
| External dimensions, Width:  | 1037 mm |
| External dimensions, Depth:  | 475 mm  |
| Max loading weight:          | 680     |
| Net weight:                  | 21 kg   |
| Uprights                     | 2       |