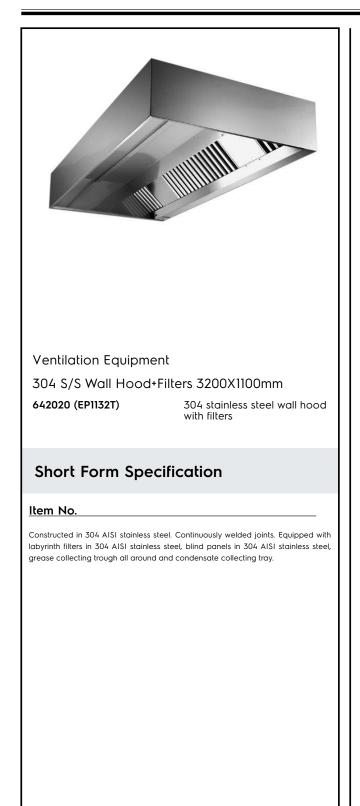

#### Ventilation Equipment 304 S/S Wall Hood+Filters 3200X1100mm

| Main | Features |
|------|----------|

ITEM #

SIS #

AIA #

<u>MODEL #</u> NAME #

- External papels with upturned edges to
- External panels with upturned edges to avoid injuries.Prearranged for installation of lighting.
- Predranged for it
  Low noise level.

#### Construction

- Eyebolts and screw anchors for ceiling installation.
- 304 AISI stainless steel condensation collection tray.
- Labyrinth filters guarantee constant filtration to avoid clogging and to protect against fire.
- 304 AISI stainless steel blind panels for a correct exhaustion.
- Outlet holes are sized in order to minimize drops in pressure.
- Perimetral gutter with drain hole to transfer grease into a 304 AISI container.
- Entirely constructed in 304 AISI stainless steel.
- 304 AISI stainless steel labyrinth filters easily removable for cleaning.