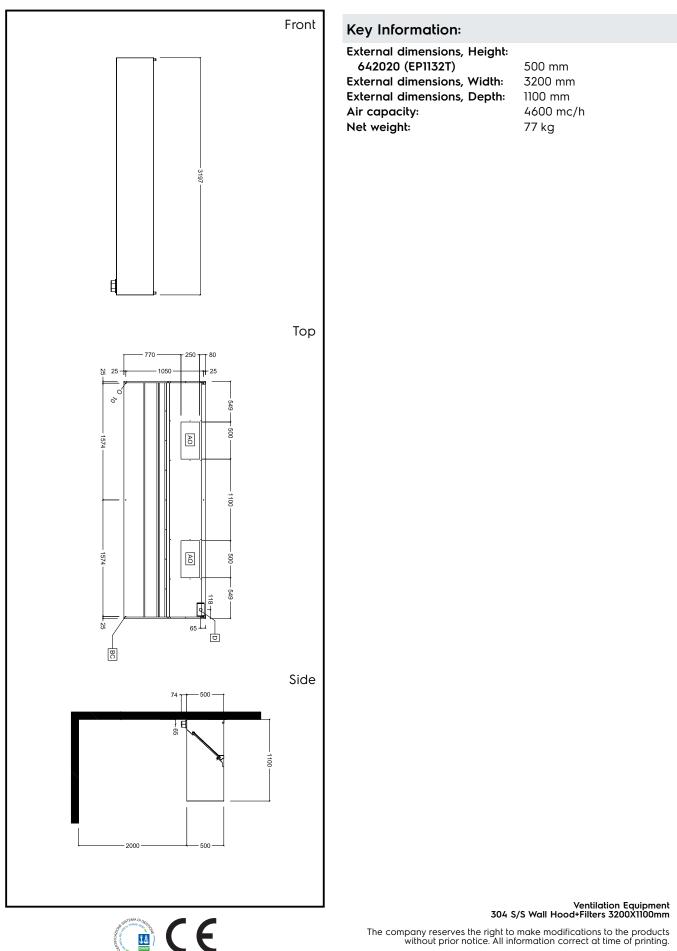

### Ventilation Equipment 304 S/S Wall Hood+Filters 3200X1100mm

The company reserves the right to make modifications to the products without prior notice. All information correct at time of printing.