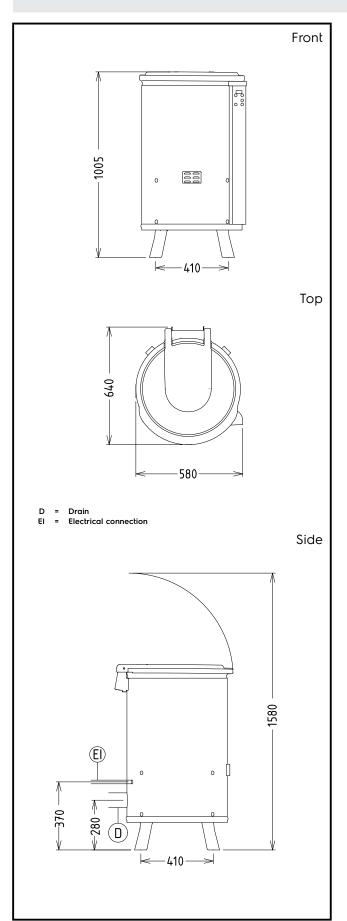

Load per cycle - heavy

vegetables:

External dimensions, Height: 1005 mm
External dimensions, Width: 578 mm
External dimensions, Depth: 639 mm
Shipping weight: 68 kg

Spin Dryers Vegetable Dryer, 10 Kg with stainless steel basket