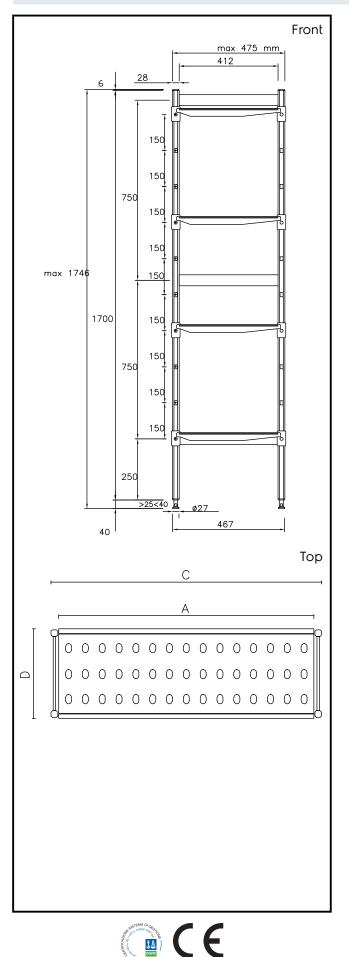

### Key Information:

| External dimensions, Height: |         |
|------------------------------|---------|
| 137035 (BLS1216)             | 1700 mm |
| External dimensions, Width:  | 1216 mm |
| External dimensions, Depth:  | 475 mm  |
| Max loading weight:          | 560     |
| Net weight:                  | 24 kg   |
| Uprights                     | 2       |