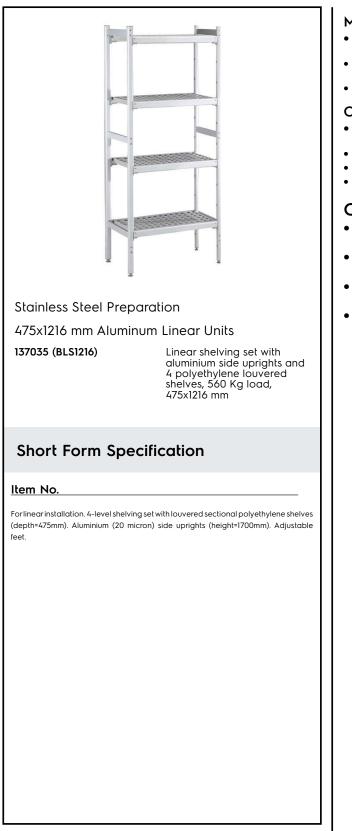

# Electrolux

**Stainless Steel Preparation** 475x1216 mm Aluminum Linear Units

### Main Features

- Model complies with international hygiene and cleanability standards.
- Complete shelving system allows rapid and easy fixing of the shelves to the uprights.
- GN 1/1, GN 1/2 and GN 1/3 can be inserted into the frame.

#### Construction

- Uprights and shelf frames constructed entirely in anodized aluminium (20 micron).
- Shelves made by section of polyethylene tablets.
- Sectional polyethylene shelves are dishwasher safe.
- 4 tiers.

# Stainless Steel Preparation 475x1216 mm Aluminum Linear Units