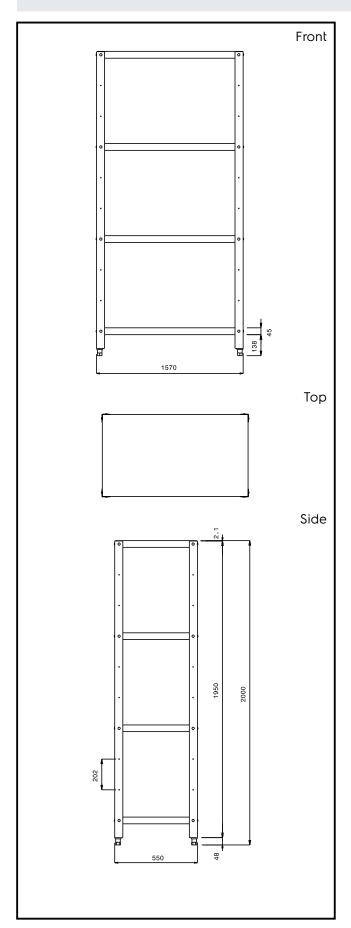

## **Key Information:**

External dimensions, Height:

137003 (SSH15)2000 mmExternal dimensions, Width:1570 mmExternal dimensions, Depth:550 mmMax loading weight:600 KgShelves number:4Net weight:45 kg

Stainless Steel Preparation 1570 mm Stainless Steel Shelving with 4 Solid Shelves