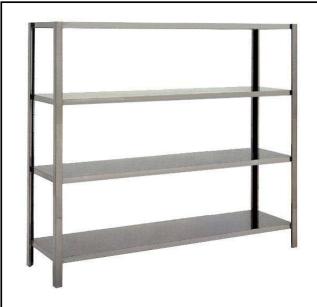

Stainless Steel Preparation

1570 mm Stainless Steel Shelving with 4 Solid Shelves

137003 (SSH15)

Stainless steel with 4 solid shelves, 1570mm

### Item No.

Made in stainless steel. The two intermediate shelves are height-adjustable. Load capacity per shelf: average of 150 kg/m2, evenly distributed.

#### Construction

- Intermediate shelves designed to bear a maximum load of 250 kg/m², uniformly distributed, can be positioned at various heights.
- Model constructed entirely in stainless steel, with solid stainless steel shelves.