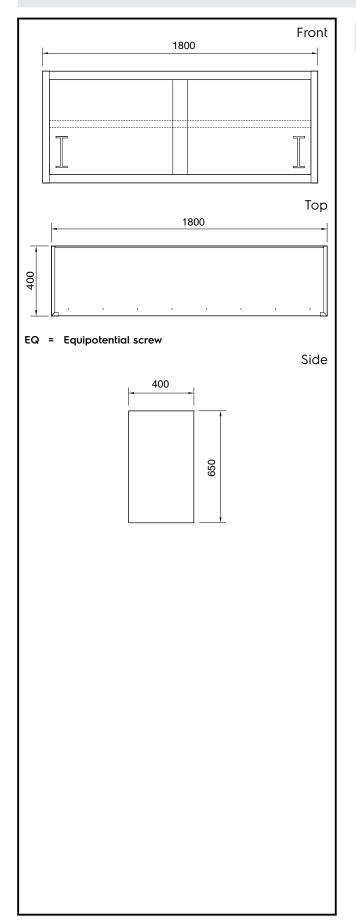

# **Key Information:**

N° of doors:

132745 (PS1800LC)2External dimensions, Height:650 mmExternal dimensions, Width:1800 mmExternal dimensions, Depth:400 mm