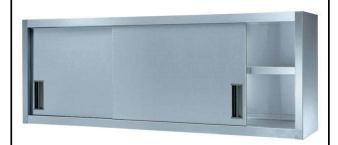

1800 mm Wall Cupboard with 2 Sliding Doors

132745 (PS1800LC)

Wall cupboard with 2 sliding doors, 1800mm

#### Item No.

Constructed in stainless steel. Back and bottom are made from a single bended stainless steel sheet for easier cleaning. Upturned panel edges. Base shelf and height-adjustable intermediate shelf. Double-walled sliding doors. Loading capacity: 80kg.

#### Construction

- Back and bottom panels composed of a single bended sheet for easier cleaning.
- All edges are upturned for better safety.
- Wall cupboard features an ergonomic handle and an internal shelf which can be positioned at three different levels.
- Easy access to the cupboard interior on all lengths guaranteed by the use of only 2 doors.
- Two double-walled sliding doors flush fitting to the front of the frame can easily be removed without the use of tools to facilitate cleaning of the cupboard interior.
- Constructed in Stainless steel with Scotch Brite finish to meet the highest hygiene standards.