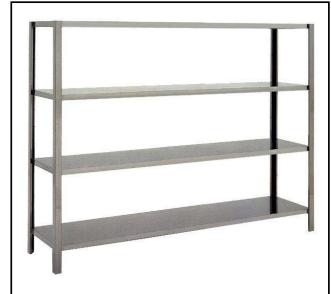

Stainless Steel Preparation

1770 mm Stainless Steel Shelving with 4 Solid Shelves

137004 (SSH17)

Stainless steel with 4 solid shelves, 1770mm

Stainless Steel Preparation | Stainless Steel Preparation | 1770 mm Stainless Steel Shelving with 4 Solid Shelves

# Stainless Steel Preparation 1770 mm Stainless Steel Shelving with 4 Solid Shelves

## **Key Information:**

External dimensions, Height:

137004 (SSH17)2000 mmExternal dimensions, Width:1770 mmExternal dimensions, Depth:550 mmMax loading weight:600 KgShelves number:4Net weight:49 kg

Stainless Steel Preparation 1770 mm Stainless Steel Shelving with 4 Solid Shelves