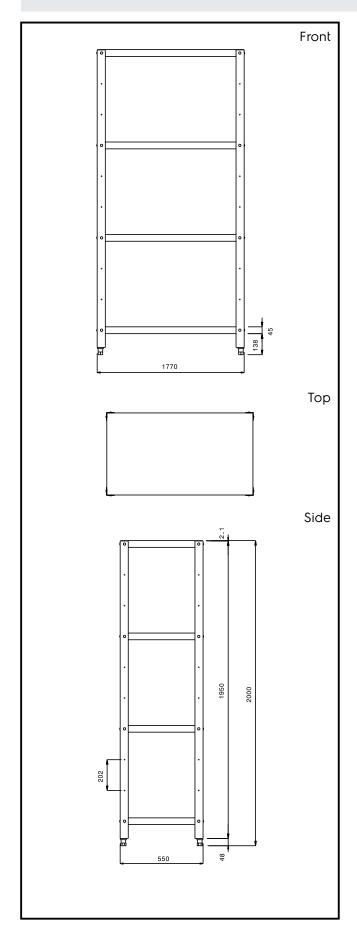

## **Key Information:**

External dimensions, Height:

137004 (SSH17)2000 mmExternal dimensions, Width:1770 mmExternal dimensions, Depth:550 mmMax loading weight:600 KgShelves number:4Net weight:49 kg

Stainless Steel Preparation 1770 mm Stainless Steel Shelving with 4 Solid Shelves