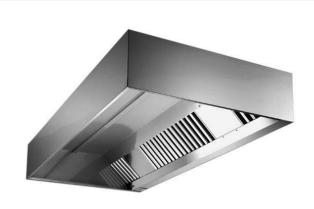

## Ventilation Equipment 304 S/S Wall Hood+Filters 4000X1100mm

| ITEM #  |  |
|---------|--|
| MODEL # |  |
| NAME #  |  |
| SIS #   |  |
|         |  |
| AIA #   |  |

Ventilation Equipment

304 S/S Wall Hood+Filters 4000X1100mm

642022 (EP1140T)

304 stainless steel wall hood with filters

### Item No.

Constructed in 304 AISI stainless steel. Continuously welded joints. Equipped with labyrinth filters in 304 AISI stainless steel, blind panels in 304 AISI stainless steel, grease collecting trough all around and condensate collecting tray.

#### Construction

- Eyebolts and screw anchors for ceiling installation.
- 304 AISI stainless steel condensation collection tray.
- Labyrinth filters guarantee constant filtration to avoid clogging and to protect against fire.
- 304 AISI stainless steel blind panels for a correct exhaustion.
- Outlet holes are sized in order to minimize drops in pressure.
- Perimetral gutter with drain hole to transfer grease into a 304 AISI container.
- Entirely constructed in 304 AISI stainless steel.
- 304 AISI stainless steel labyrinth filters easily removable for cleaning.