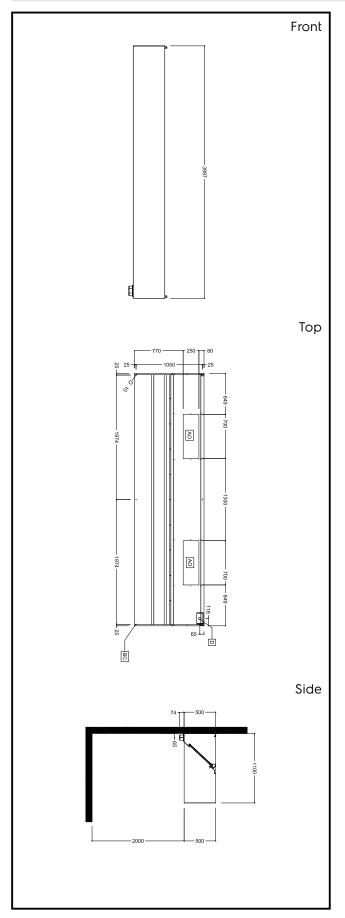

# **Key Information:**

External dimensions, Height:

642022 (EP1140T) 500 mm

External dimensions, Width: 4000 mm

External dimensions, Depth: 1100 mm

Air capacity: 5700 mc/h

Net weight: 94 kg

Ventilation Equipment 304 S/S Wall Hood+Filters 4000X1100mm