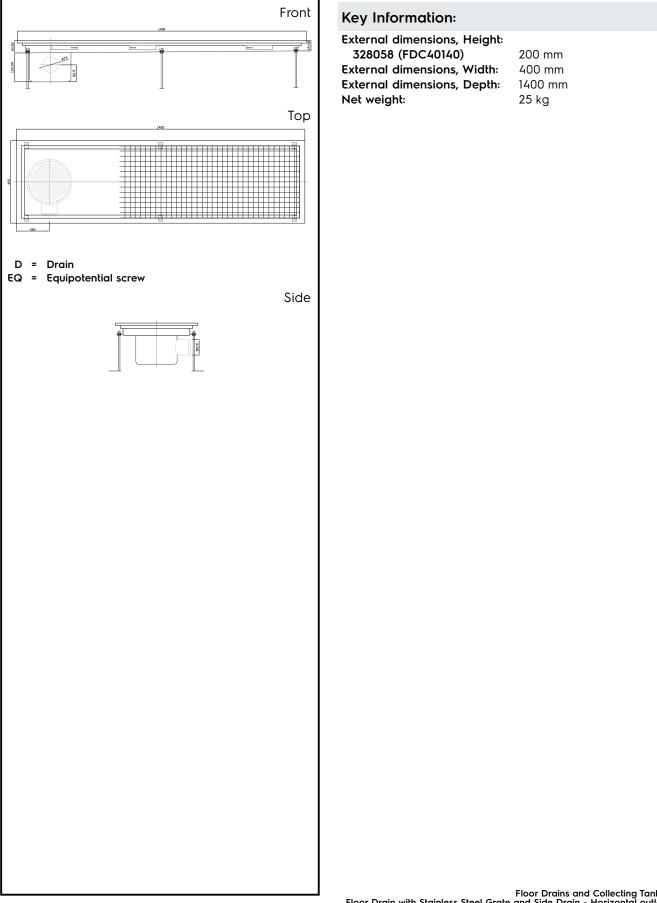

## Floor Drains and Collecting Tanks Floor Drain with Stainless Steel Grate and Side Drain - Horizontal outlet 400x1400 mm