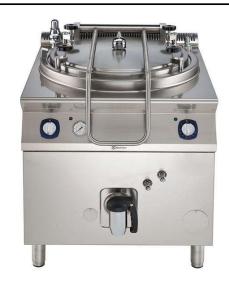

Modular Cooking Range Line

900XP Gas Cylindrical Boiling Pan 150It indirect heat - autoclave

391104 (E9BSGHIRFC)

150-lt gas boiling pan with pressure switch, indirect heating, autoclave

#### Item No.

Suitable for natural gas or LPG. To be installed on cantilever systems but also incorporates fixing points for bridging. Robust burners in stainless steel with flame failure device and protected pilot light. Exterior panels of unit in stainless steel with Scotch Brite finish. Double jacketed lid made in 2mm thick AISI 316 stainless steel. Pressed well with rounded edges manufactured from AISI 316 stainless steel. Rightangled side edges to allow flush-fitting junction between units. Includes safety valve to control working pressure. Temperature limiter for power regulation allowing precise temperature cooking. Features autoclave lid with air insulation in the jacket, endowed with watertight rubber gasket, safety valave and a sturdy stainless steel handle, to allow cooking with a slight overpressure (0,05 bar).

#### **Main Features**

- Autoclave lid with air insulation in the jacket, watertight rubber gasket, safety valave and sturdy stainless steel handle, to allow cooking with a slight overpressure (0,05 bar).
- Round kettle is suitable to cook, sauté or poach all kinds of produce.
- Produce is uniformly heated in the base and side walls of the kettle by an indirect heating system that uses integrally generated saturated steam at a temperature of 110° C in the jacket.
- External valve allows to manually evacuate excess air accumulated in the jacket during heating phase.
- Appliance is IPX5 water resistance certified.
- Manometer allows to correctly control the functioning of the pan.
- Energy regulation through a control knob.
- Safety thermostat protects against low water level.
- Safety valve avoids overpressure of the steam in the jacket.
- No overshooting of cooking temperatures, fast reaction.
- Large capacity food tap enables safe and effortless discharging of contents.
- Firmly fitting cover to reduce cooking time and save energy costs.
- Ergonomic: the depth of the vessel facilitates stirring the food, also the most delicate food.
- Discharge tube and tap are very easy to clean from outside.
- Closed heating system no waste of energy.
- Solenoid valve to refill with hot and cold water.
- Smooth large surfaces, easy access for cleaning.
- Pressure switch control monitors energy and water consumption.
- The special design of the control knob system guarantees against water infiltration.