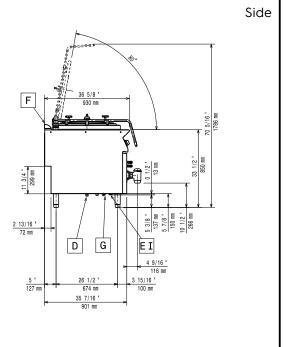

# Modular Cooking Range Line 900XP Gas Cylindrical Boiling Pan 150It indirect heat - autoclave

CWI1 = Cold Water inlet 1

D = Drain El = Electri

I = Electrical inlet (power)

13/16 "

G = Gas connection

HWI = Hot water inlet

No clearance needed on rear sides of unit if wall is of non combustible type. If wall is combustible, minimum 50 mm

wall clearance should be maintained.