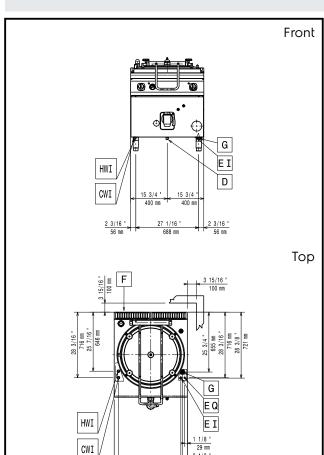

# Modular Cooking Range Line 900XP Gas Cylindrical Boiling Pan 150It indirect heat - autoclave

CWI1 = Cold Water inlet 1

D = Drain El = Electri

I = Electrical inlet (power)

13/16 "

G = Gas connection

HWI = Hot water inlet