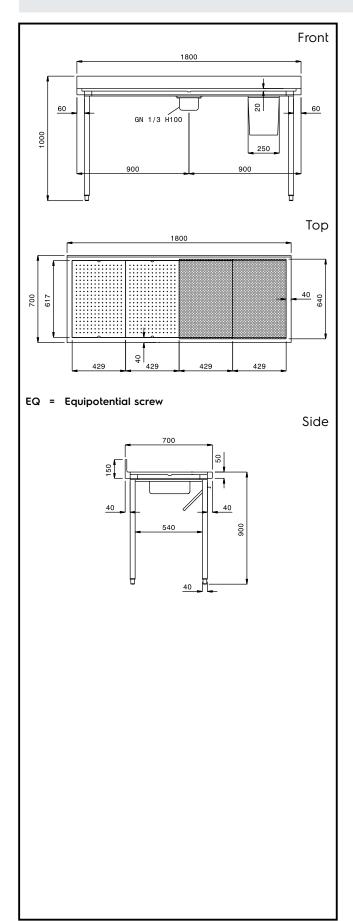

## **Key Information:**

External dimensions, Height: 132067 (TLC1810P) 900 mm External dimensions, Width: 1800 mm External dimensions, Depth: 700 mm Upstand Dimensions, Height: 100 mm Upstand Dimensions, Depth: 13 mm Upstand Dimensions, Radius: R=8 mm Worktop thickness: 50 mm 60 kg Net weight: Number of cutting boards 2 Cutting board dimensions -430 mm width Cutting board dimensions -

depth 640 mm

Cutting board dimensions - height 25 mm

CE