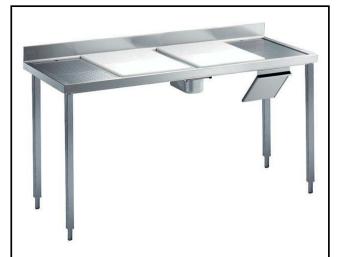

1800 mm Meat Processing Table with Upstand

132067 (TLC1810P)

Meat processing table with 2 polythene cutting board, knife holder, 2 perforated top covers and upstand, 1800mm

### Item No.

The 50mm high worktop in 304 AISI stainless steel, 1mm in thickness, has a 20mm recessed surface with a 2 perforated top covers. Integral radiused rear upstand, h=100mm. Square section legs 40x40mm on 1" height-adjustable feet in 304 AISI stainless steel.

N.2 Polythene cutting boards, GN liquid container and knife holder.

#### Construction

- Table can be equipped with a mobile bin with lid for waste disposal (optional accessory).
- 50 mm worktop in 304 AISI stainless steel, 10/10 in thickness with upturned edges and reinforced waterproof underpanel, incorporates a layer of sound deadening materials.
- 100 mm upstand with 8 mm radioused corner and 13 mm deep, designed to be used against a wall.
- Square section legs and 40 mm height-adjustable feet in 304 AISI stainless steel.
- Optionally equipped with lower shelf and 3 sided frame.
- Table can be equipped with a set of castors as an alternative to the feet.
- Unit features a 20 mm deep recessed surface, two
  polythene cutting boards, perforated and
  sectionated removable tops, an easily removable
  GN liquid container and a knife holder. Knife
  sanitizer can be supplied as optional.