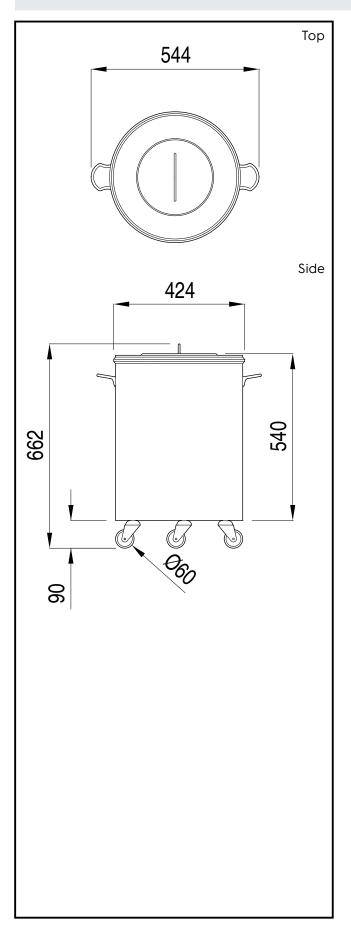

## **Key Information:**

External dimensions, Height:

120131 (TRB6)640 mmExternal dimensions, Width:450 mmExternal dimensions, Depth:450 mm