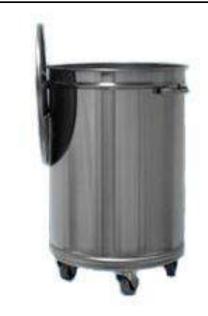

Accessories

Stainless Steel 60lt Mobile Bid with Lid

120131 (TRB6)

Stainless steel 60-lt mobile bin with lid

#### Item No.

Manufactured in 304 AISI stainless steel. Fitted with 2 handles. Removable lid with handle.

### **Main Features**

Removable lid with two handles to facilitate the operations.