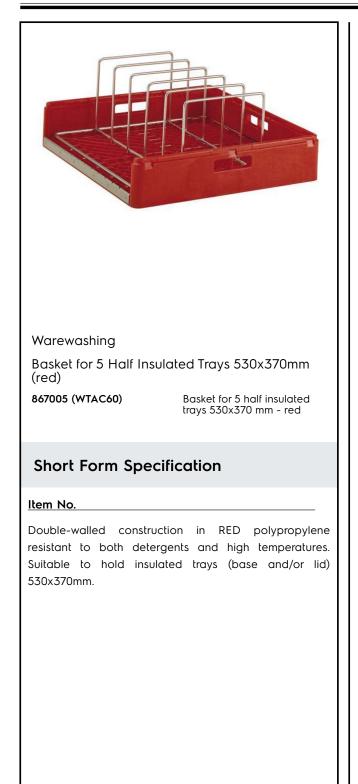

# Electrolux

Warewashing Basket for 5 Half Insulated Trays 530x370mm (red)

| ITEM #       | _ |
|--------------|---|
| MODEL #      | _ |
| NAME #       | _ |
| <u>SIS #</u> | _ |
| AIA #        | _ |

# Warewashing Basket for 5 Half Insulated Trays 530x370mm (red)

Warewashing Basket for 5 Half Insulated Trays 530x370mm (red)

The company reserves the right to make modifications to the products without prior notice. All information correct at time of printing.