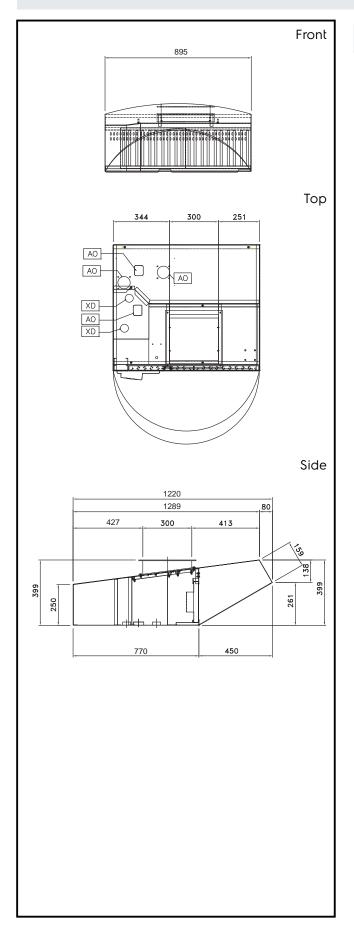

## **Key Information:**

External dimensions, Height:

640791 (KLW610GEM) 400 mm

External dimensions, Width: 895 mm

External dimensions, Depth: 1220 mm

Air capacity: 1200 mc/h

Net weight: 40 kg