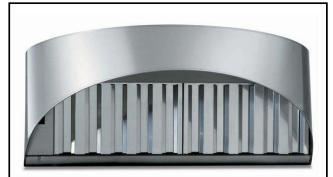

640791 (KLW610GEM)

Exhaust hood without fan for 6&10 1/1GN ovens. It is mandatory to use the flue condenser (640413) on installation with gas ovens

#### Item No.

Constructed in 304 AISI stainless steel. Equipped with labyrinth filters in 304 AISI stainless steel (positioned on front). Suitable for installation on LW COMBI OVEN mod. 6&10x1/1GN. Installation of flue condenser 640413 (for 6&10 Gn1/1 gas oven) or 640415 (for 10 GN 2/1 gas oven) is mandatory when using a gas oven.

### **Main Features**

- Filtering surface protects against fire hazard.
- System guarantees correct aspiration as well as high energy saving.
- Consistent reduction of odours produced during normal cooking.
- 304 AISI mechanical filters are dishwasher-safe thanks to the smooth surfaces.
- The easy to remove labyrinth filter provides access to the descaling pipe.
- Installation of flue condenser 640413 (for 6&10 Gn1/1 Gas Ovens) is mandatory when using a gas oven.