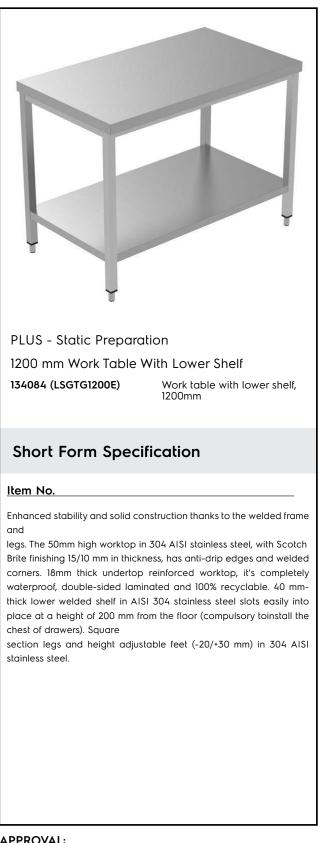

# Electrolux

**PLUS - Static Preparation** 1200 mm Work Table With Lower Shelf

| ITEM #  |  |
|---------|--|
| MODEL # |  |
| NAME #  |  |
| SIS #   |  |
| AIA #   |  |

#### Main Features

- Enhanced stability and solid construction. Stability, loading and stress tests by external certified body.
- Product range suitable for international tenders requirements for intense usage installations.
- Constructed entirely in 304 AISI stainless steel.

#### Construction

- Welded frame and legs.
- Worktop with 50 mm high profile, in s/s Scotch Brite finishing, 15/10 in thickness with anti-drip edges and welded corners.
- Undertop is 18mm in thickness, reinforced, completely waterproof, double-sided laminated and 100% recyclable.
- Lower shelf has 40mm high profile, is 8/10 in thickness with upturned edges and bar reinforcement welded to legs for further structure reinforcement.
- Square section legs (40x40mm, 10/10 in thickness) and height-adjustable feet (-20/+30mm).
- Accessories:
- -drawers are easily accesible thanks to the fully extractable guides, completely in stainless steel. Rounded corners facilitate cleaning and improve hygiene, they can installed in any position under the top and can hold GN containers with a maximum height of 100mm. Ergonomic stainless steel handle and fluently sliding guides.
- -single drawer and chest of 4 drawers are available in 400mm (suitable for 1/1 GN containers) or 600mm sizes.
- -chest of drawers available only for models with lower shelf.

-set of castors as alternative to the feet, can be fitted as optional.

PNC

PNC 855204 🗅

855201 🗖

855203 🗅

#### **Optional Accessories**

- Drawer for 1/1GN container, 400mm
- Drawer 600X650X150mm PNC 855202 🗅 Chest of 4 drawers for 1/1G, PNC
- 400mm Chest of 4 drawers, 600mm
- PNC Set of 4 wheels (2 with brake), 855205 🗅 diameter=100mm