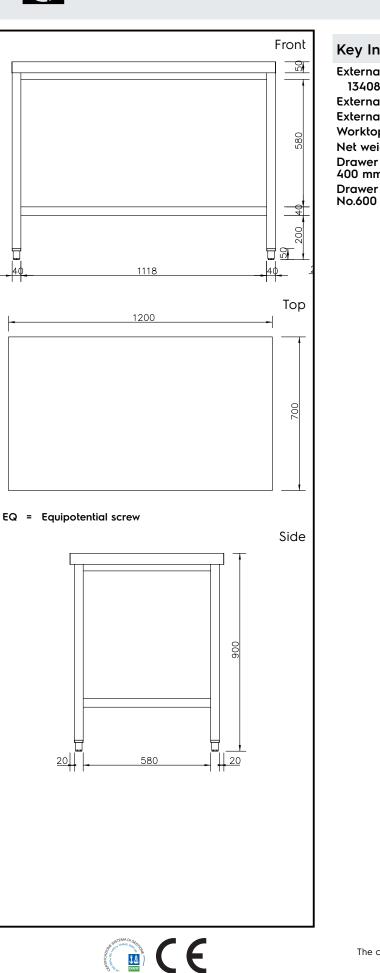

### PLUS - Static Preparation 1200 mm Work Table With Lower Shelf

#### Key Information:

| 900 mm  |
|---------|
| 1200 mm |
| 700 mm  |
| 50 mm   |
| 41 kg   |
| 2       |
| 1       |
|         |

PLUS - Static Preparation 1200 mm Work Table With Lower Shelf

The company reserves the right to make modifications to the products without prior notice. All information correct at time of printing.