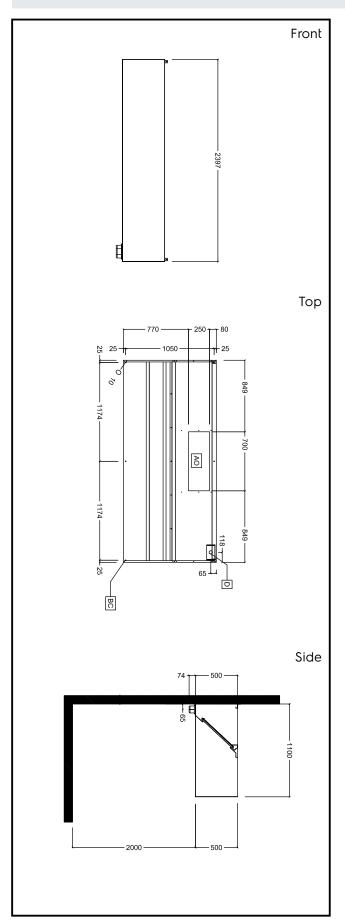

# **Key Information:**

External dimensions, Height:

642018 (EP1124T)500 mmExternal dimensions, Width:2400 mmExternal dimensions, Depth:1100 mmAir capacity:3500 mc/hNet weight:59 kg

Ventilation Equipment 304 S/S Wall Hood+Filters 2400X1100mm