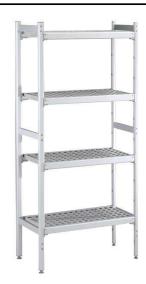

137036 (BLS1304)

Linear shelving set with aluminium side uprights and 4 polyethylene louvered shelves, 520 Kg load, 475x1304 mm

#### Item No.

For linear installation. 4-level shelving set with louvered sectional polyethylene shelves (depth=475mm). Aluminium (20 micron) side uprights (height=1700mm). Adjustable feet

#### Construction

- Uprights and shelf frames constructed entirely in anodized aluminium (20 micron).
- Shelves made by section of polyethylene tablets.
- Sectional polyethylene shelves are dishwasher safe.
- 4 tiers.