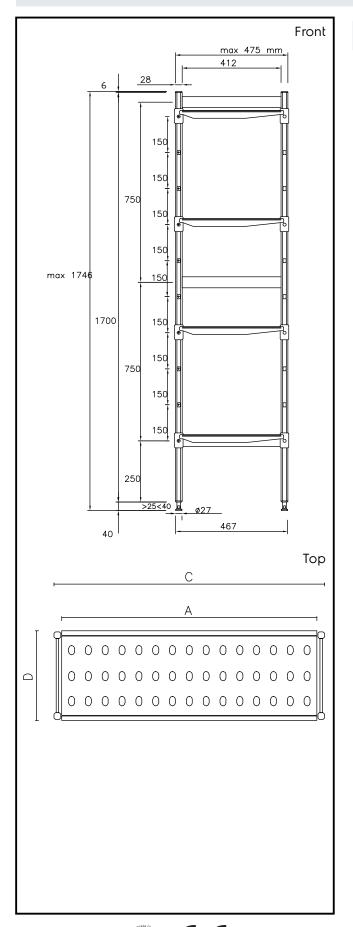

## **Key Information:**

External dimensions, Height:

137036 (BLS1304)1700 mmExternal dimensions, Width:1304 mmExternal dimensions, Depth:475 mmMax loading weight:520Net weight:25 kgUprights2