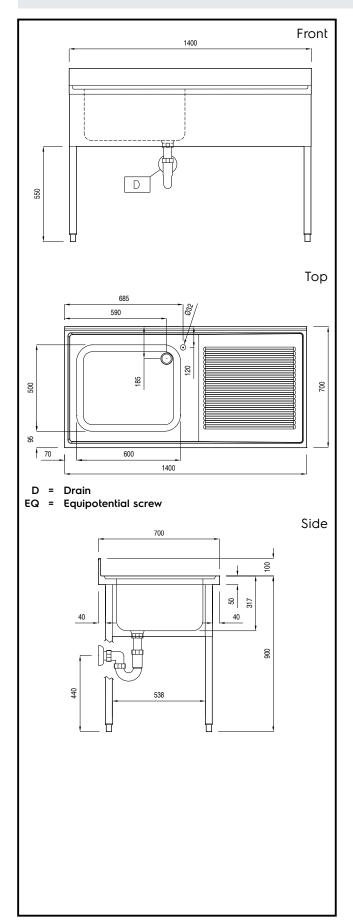

## **Key Information:**

External dimensions, Height:

132351 (LG1416DXP)1000 mmExternal dimensions, Width:1400 mmExternal dimensions, Depth:700 mmUpstand Dimensions, Height:100 mmUpstand Dimensions, Depth:13 mmUpstand Dimensions, Radius:R=8 mm

Bowls number 1

Bowl dimensions 600x500xH300

Worktop thickness: 50 mm Net weight: 46 kg

### Item No.

Made from 304 AISI stainless steel. The 50mm high worktop in 304 AISI stainless steel, 1mm in thickness, is sound-deadened and has an overflow rim and welded corners. Integral rear upstand, h=100mm, with 8mm radius. All-round apron. Square section legs 40x40mm on 1" height-adjustable feet (+/-20mm)

Bowl  $\,\mathrm{mm600x500x300h}$  with overflow pipe and 2"drain hole; right hand drainer.

#### Construction

- 50 mm worktop in 304 AISI stainless steel, 10/10 in thickness with overflow rim along the top.
- Sink bowl in 304 AISI stainless steel, supplied with overflow drain pipe and drain hole.
- 100 mm upstand with 8 mm radioused corner and 13 mm deep, designed to be used against a wall.
- Square section legs and 40 mm height-adjustable feet in 304 AISI stainless steel.
- Sink tops easily slotted onto the legs and taps are easily installed from the rear.
- Accessories available on request: lower shelf, tap unit, false bowl bottom, overflow filter, single or double syphons.