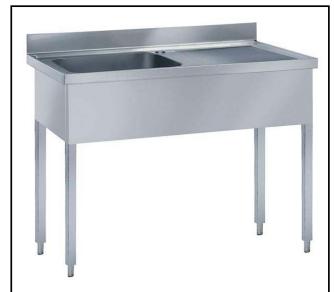

1400 mm Sink with 1 Bowl & Right Drain

132351 (LG1416DXP)

Sink unit with 1 bowl 600x500mm and right hand drainer, 1400mm

Bowl  $\,\mathrm{mm600x500x300h}$  with overflow pipe and 2"drain hole; right hand drainer.

#### Construction

- 50 mm worktop in 304 AISI stainless steel, 10/10 in thickness with overflow rim along the top.
- Sink bowl in 304 AISI stainless steel, supplied with overflow drain pipe and drain hole.
- 100 mm upstand with 8 mm radioused corner and 13 mm deep, designed to be used against a wall.
- Square section legs and 40 mm height-adjustable feet in 304 AISI stainless steel.
- Sink tops easily slotted onto the legs and taps are easily installed from the rear.
- Accessories available on request: lower shelf, tap unit, false bowl bottom, overflow filter, single or double syphons.