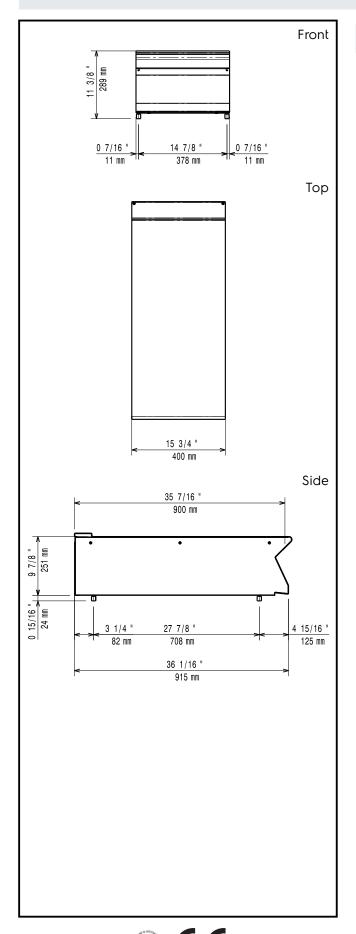

## **Key Information:**

External dimensions, Height:

391158 (E9WTNDN000) 250 mm External dimensions, Width: 400 mm External dimensions, Depth: 930 mm Net weight: 20 kg

> Modular Cooking Range Line 900XP 1/2 Module Ambient Worktop