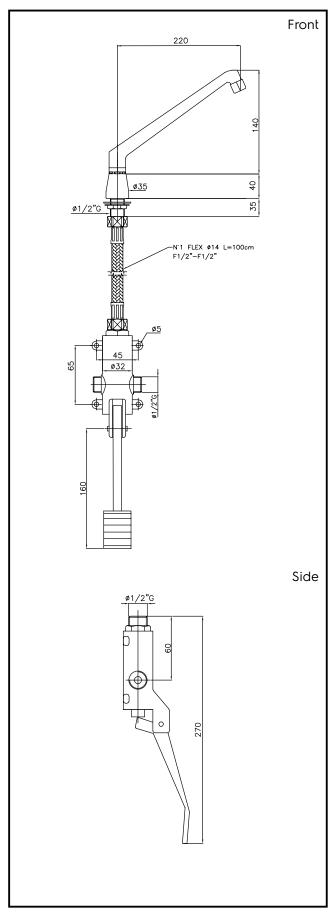

Mixer tap with spout, foot pedal operated for sinks on legs

855317 (PAC49)

Mixer tap with spout, foot pedal operated for sinks on legs

#### <u>Item No</u>

APPROVAL:

Includes water distribution valve, foot pedal, 1 meter flexible tube and spout.

### **Main Features**

- Heat-insulating and limescale-resistant thermoplastic components.
- Water flow: 16 I/min with 3 bar.
- All pre-rinse unit are equipped with check valves in compliance with EN 1717.
- Mounting hole: 29mm.
- Equipped with one foot pedal.

## Construction

- Support spring in harmonic steel.
- Flexible hose in EPDM rubber, certified for portable water; reinforced with stainless steel double braid and transparent themoplastic coating.
- The spray gun allows a progressive water flow with internal components in stainless steel and EPDM rubber certified for food.
- Faucet body made in hard chromium-plated brass, massive heavy-duty construction and it is resistant to temperature up to 90°C. Monting shank: G3/4", 50mm long and ring nut for maximum stability and ease of installation.
- Idraulic connection MG 1/2 male-threated complession coupling.
- Stainless steel spray gun bracket with fiberglass body.
- 150mm long wall bracket in fiberglass.
- Riser pipe in AISI 316 stainless steel.

Mixer tap with spout, foot pedal operated for sinks on legs

Accessories Mixer tap with spout, foot pedal operated for sinks on legs