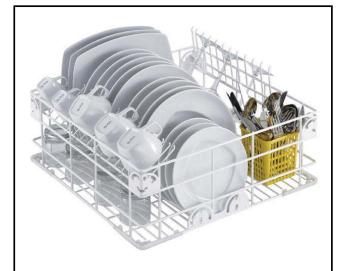

## **Main Features**

- Rilsan grey wire basket with plastic corner bumpers.
- Application: cups, glasses, (soup) bowls, plates, pans, utensils, etc. in front loader dishwasher.
- Rilsan wire basket for semi-professional use. On the flat bottom can be placed bowls, pans and cutlery cups. At the bottom can be placed trays and plates. Thanks to the two top folding racks ca be placed also cups or cutlery.