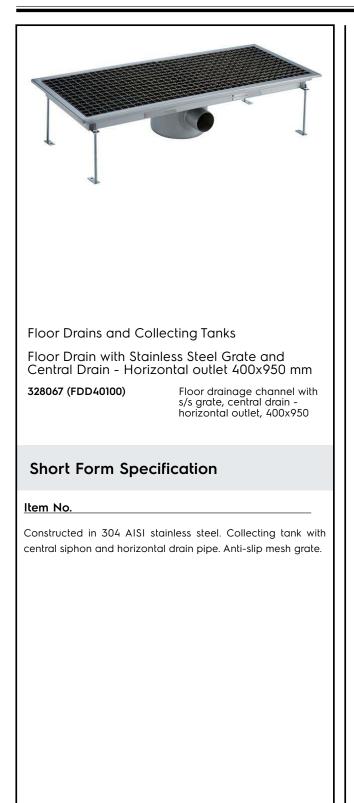

Electrolux

Floor Drains and Collecting Tanks Floor Drain with Stainless Steel Grate and Central Drain - Horizontal outlet 400x950 mm

| ITEM #       |  |
|--------------|--|
| MODEL #      |  |
| NAME #       |  |
| <u>SIS #</u> |  |
| AIA #        |  |

## Main Features

- Easy to install.
- Anti-odour syphon.
- Removable waste blocking filter.
- Rag bolt for floor fixing.
- Easy to inspect for any possible waste removal • action.
- Electrochemical finishing gives grids a bright apperance.
- Ideal for any drain solution, particularly suggested for great amounts of water drained during cleaning operations.

## Construction

- Anti-slip mesh 25x25 mm grating, h=25 mm, 1.5 mm in thickness.
- Constructed entirely in 304 AISI stainless steel.
- Collecting tanks with central siphon.
- Adjustable leveling feet.
- Collecting tanks available with horizontal • drain pipe.