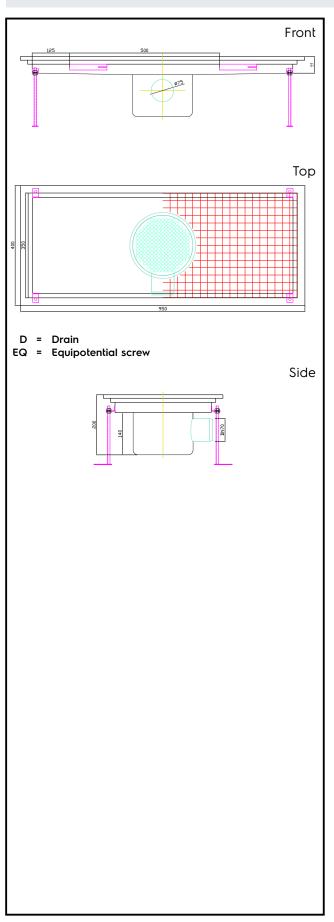

## Key Information:

| External dimensions, Height: |        |
|------------------------------|--------|
| 328067 (FDD40100)            | 200 mm |
| External dimensions, Width:  | 400 mm |
| External dimensions, Depth:  | 950 mm |
| Net weight:                  | 15 kg  |