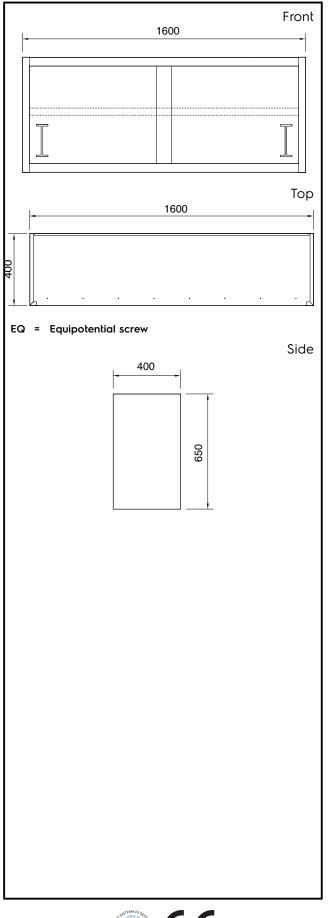

## Standard Preparation 1600 mm Wall Cupboard with 2 Sliding Doors

#### Key Information:

2 650 mm 1600 mm 400 mm

Standard Preparation 1600 mm Wall Cupboard with 2 Sliding Doors