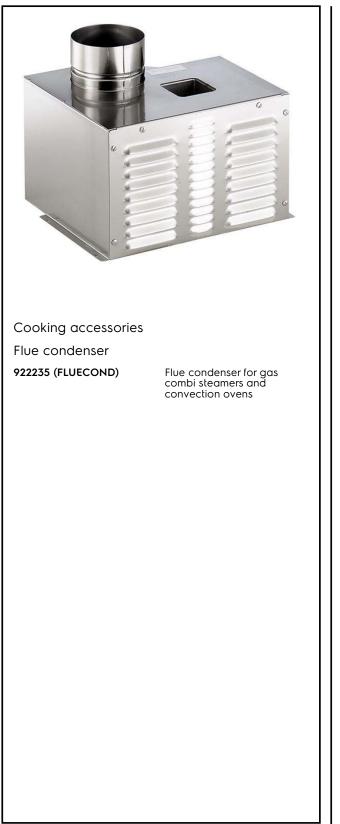

## Cooking accessories Flue condenser

### Key Information:

External dimensions, Height:922235 (FLUECOND)255 mmExternal dimensions, Width:480 mmExternal dimensions, Depth:284 mmNet weight:4 kg