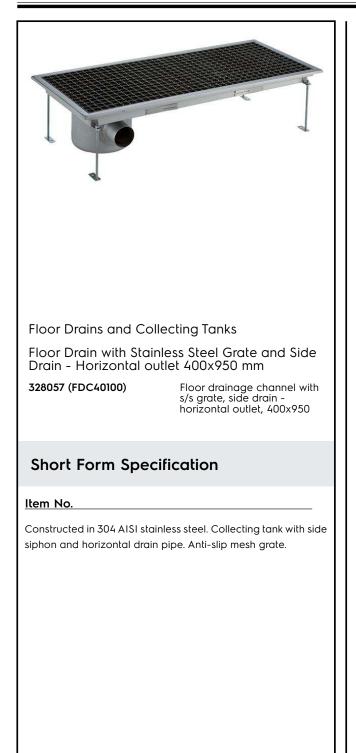

Electrolux

Floor Drains and Collecting Tanks Floor Drain with Stainless Steel Grate and Side Drain - Horizontal outlet 400x950 mm

| TEM #   |  |
|---------|--|
|         |  |
| MODEL # |  |
|         |  |
| NAME #  |  |
|         |  |
| SIS #   |  |
|         |  |
| AIA #   |  |
|         |  |

### **Main Features**

- Easy to install.
- Anti-odour syphon.
- Removable waste blocking filter.
- Rag bolt for floor fixing.
- Easy to inspect for any possible waste removal action.
- Electrochemical finishing gives grids a bright apperance.
- Ideal for any drain solution, particularly suggested for great amounts of water drained during cleaning operations.
- Collecting tanks with side siphon.

## Construction

- Anti-slip mesh 25x25 mm grating, h=25 mm, 1.5 mm in thickness.
- Constructed entirely in 304 AISI stainless steel.
- Adjustable leveling feet.
- Collecting tanks available with horizontal drain pipe.

#### Key Information:

 External dimensions, Height:
 200 mm

 328057 (FDC40100)
 200 mm

 External dimensions, Width:
 400 mm

 External dimensions, Depth:
 950 mm

 Net weight:
 20 kg

Floor Drains and Collecting Tanks Floor Drain with Stainless Steel Grate and Side Drain - Horizontal outlet 400x950 mm The company reserves the right to make modifications to the products without prior notice. All information correct at time of printing.