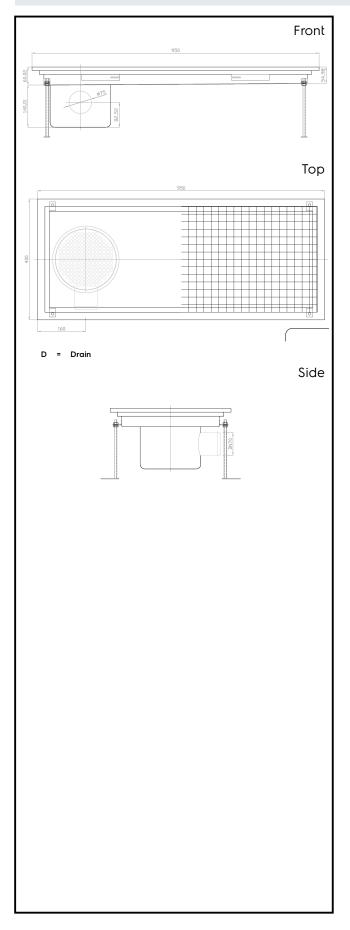

#### Key Information:

 External dimensions, Height:
 200 mm

 328057 (FDC40100)
 200 mm

 External dimensions, Width:
 400 mm

 External dimensions, Depth:
 950 mm

 Net weight:
 20 kg

Floor Drains and Collecting Tanks Floor Drain with Stainless Steel Grate and Side Drain - Horizontal outlet 400x950 mm The company reserves the right to make modifications to the products without prior notice. All information correct at time of printing.