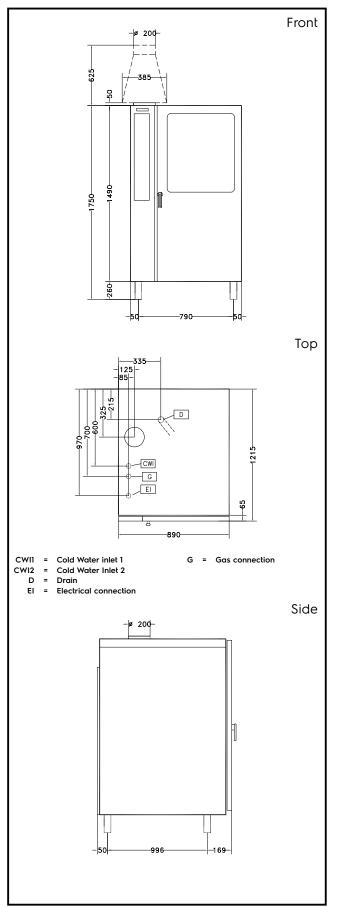

## Crosswise Convection Gas Convection Oven, 20 GN2/1

| 220-230 V/1N ph/50 Hz<br>1 kW<br>1 kW                                                                                            |
|----------------------------------------------------------------------------------------------------------------------------------|
|                                                                                                                                  |
| 170450 Btu/hr (50 kW)                                                                                                            |
|                                                                                                                                  |
| 20                                                                                                                               |
|                                                                                                                                  |
| 1700 mm<br>890 mm<br>1215 mm<br>311.8 kg<br>80/0 mm<br>Basic<br>2/1 Gastronorm<br>60 mm<br>300 °C<br>590 mm<br>760 mm<br>1350 mm |
|                                                                                                                                  |