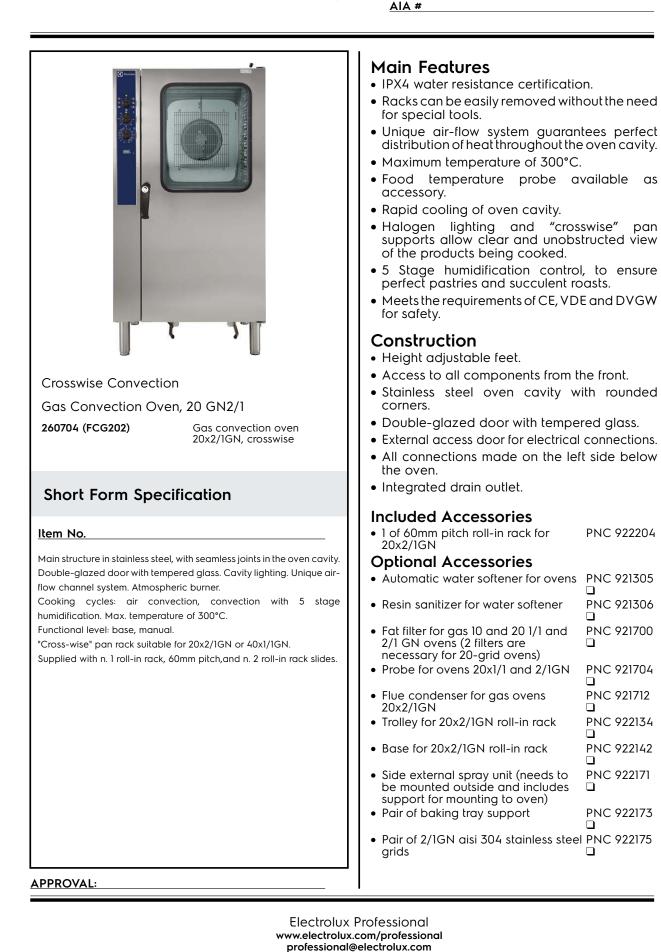

## Electrolux

**Crosswise Convection** Gas Convection Oven, 20 GN2/1

ITEM #

SIS #

MODEL # NAME #

as

Gas Convection Oven, 20 GN Crosswise Convec

## Crosswise Convection Gas Convection Oven, 20 GN2/1

| 220-230 V/1N ph/50 Hz<br>1 kW<br>1 kW                                                                                            |
|----------------------------------------------------------------------------------------------------------------------------------|
|                                                                                                                                  |
| 170450 Btu/hr (50 kW)                                                                                                            |
|                                                                                                                                  |
| 20                                                                                                                               |
|                                                                                                                                  |
| 1700 mm<br>890 mm<br>1215 mm<br>311.8 kg<br>80/0 mm<br>Basic<br>2/1 Gastronorm<br>60 mm<br>300 °C<br>590 mm<br>760 mm<br>1350 mm |
|                                                                                                                                  |