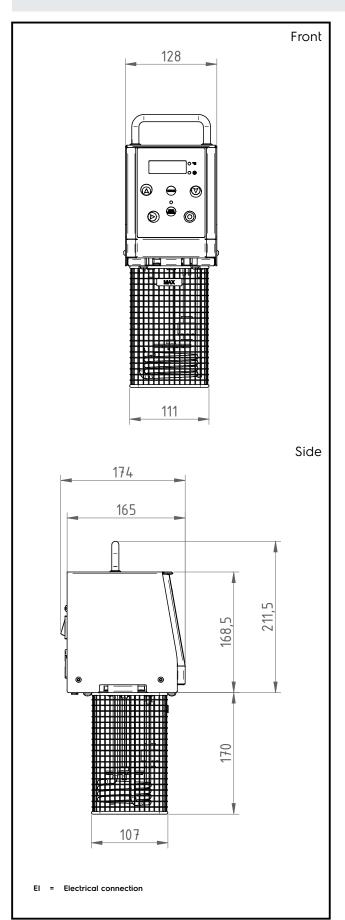

### **Key Information:**

External dimensions, Height: 380 mm
External dimensions, Width: 130 mm
External dimensions, Depth: 260 mm
Net weight: 4.5 kg

Cooking accessories Soft Cooker