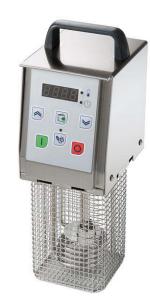

#### Item No.

The softcooker is used to vacuum cooking in a water-filled immersion tank. It is made entirely in AISI 304 to ensure hygiene, resistance to acids and salts and to resist against oxidisation. Operating temperature between 20° and 100° C, maximum work depth 16cm.

#### **Main Features**

- High precision warmer with temperature control.
- Practical handles to carry it easily.
- Protection device switches off the warmer in case of accidental use outside the liquid.
- The circulating pump helps the best product mixing.
- Temperature sensor to prevent overload and overheating.
- Stand by (eco) mode.
- Possibility to memorize up to 5 programs.

#### Construction

- Constructed entirely in 304 AISI stainless steel.
- IPX3 protected.
- The heating element consists of a electro-polished coated spiral element devised especially for immersion in water.
- Best result can be optain with a level up to 50lt of water (acceosry GN1/1 container PNC 206429) emertion lever from the top rim from 2 to 7 cm.
- 1,5cm power cable with an CEI plug.